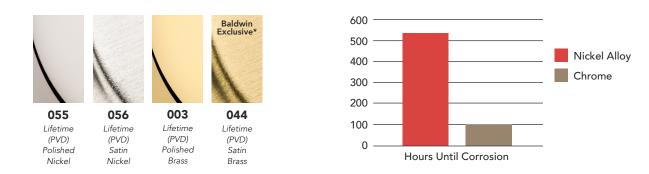

Baldwin PVD will last 5 times longer than the chrome based PVD found from other manufacturers, while preserving the desired Polished or Satin finishes.

Baldwin Estate is proud to offer these 4 PVD Finishes:

- Polished Nickel 055
- Polished Brass 003
- Satin Nickel 056
- Satin Brass 044\* (Industry Exclusive)