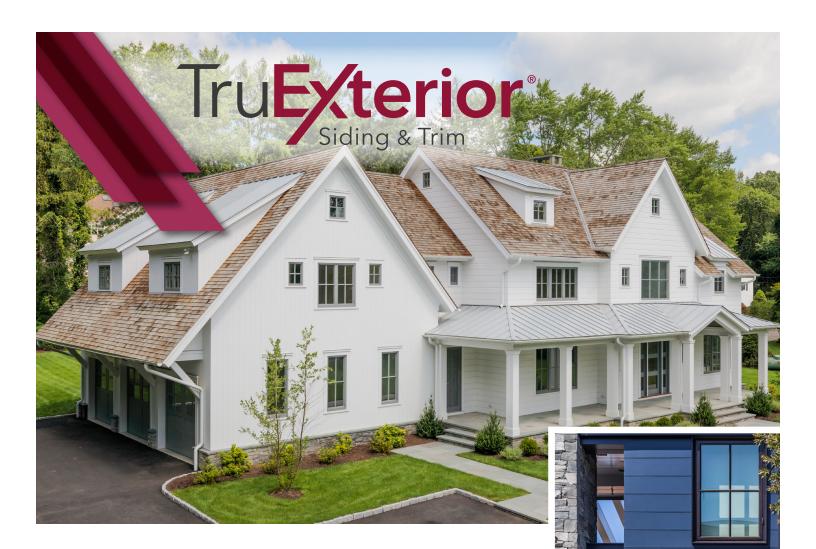

## SUSTAINABILITY LOOKS BEAUTIFUL

TruExterior® Siding & Trim products are a sustainable, long-lasting, durable siding solution that offers the look of wood for undeniable curb appeal. Our products are manufactured using renewable energy credits and alternative energy sources. In addition, all wastewater is treated in state-of-the-art water management systems. What's good for the earth is good for our business.