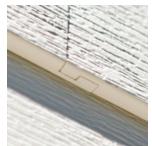

### BUILT TO QUIETLY ASTOUND.

Celect looks as amazing as natural wood. But that's where the similarities end. Its patented interlocking joints\* keep moisture out and almost completely eliminate seams, so it not only looks authentic, it does away with gaps and wavy lines—keeping boards straight and true through the home's natural expansion and contraction.

Plus its gravity lock design eliminates warping, buckling and shifting while boosting wind resistance to more than 130 mph. The siding just sits there looking always magnificent and forever young.

Celect's unique gravity loc design keeps courses locked tight to maintain structural integrity.

Our patented interlocking joints eliminate gaps, buckling, wavy lines, caulked seams and energy loss.