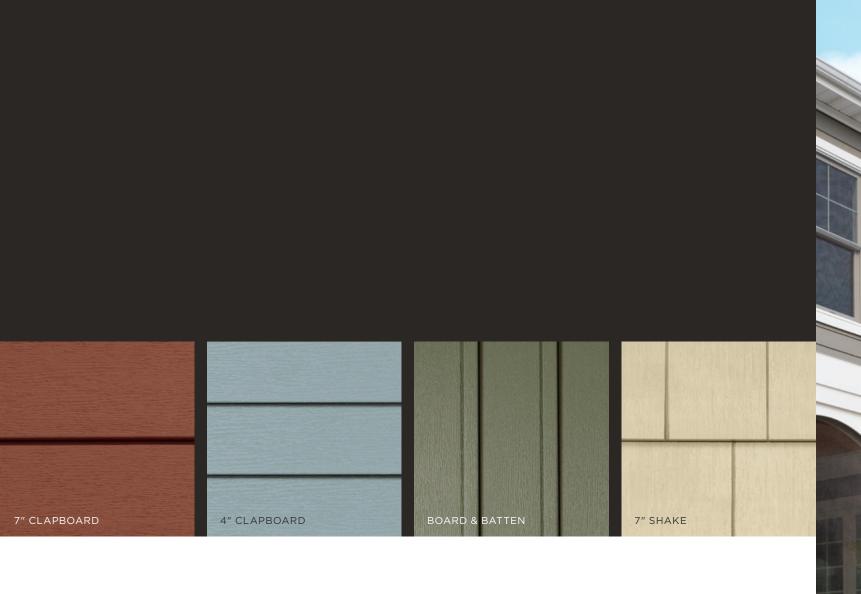

# INFLUENCED BY TIMELESS BEAUTY. UNFAZED BY RELENTLESS ELEMENTS.

Celect Clapboard, Board & Batten and Shake
Premium Siding options are all made from the same
recyclable, state-of-the-art cellular material. Which
means every one of our siding styles faithfully
reproduces the deep grain texture and solid heft of
real wood. And every style is equally unaffected by
mold, mildew, weather and the effects of time.

#### 7" Clapboard and 4" Clapboard

Here is beautiful, dimensional evidence of Celect's seamless curb appeal, weather defiance and maintenance freedom.

#### **Board & Batten**

It looks uniquely stunning as a gable accent on historically themed French Country homes, cottage-style homes and farmhouses.

#### 7" Shake

Drape your whole exterior in its authentically rustic depth and emotion. Or use it as a powerful accent to tie together other aspects of your exterior.