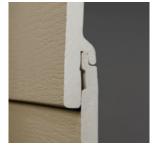

### BUILT TO QUIETLY ASTOUND.

Celect looks as amazing as natural wood. But that's where the similarities end. Its patented interlocking joints\* keep moisture out and almost completely eliminate seams, so it not only looks authentic, it does away with gaps and wavy lines—keeping boards straight and true through the home's natural expansion and contraction.

Plus its gravity lock design eliminates warping, buckling and shifting while boosting wind resistance to more than 130 mph. The siding just sits there looking always magnificent and forever young.

Celect's unique gravity loc design keeps courses locked tight to maintain structural integrity.

Our patented interlocking joints eliminate gaps, buckling, wavy lines, caulked seams and energy loss.