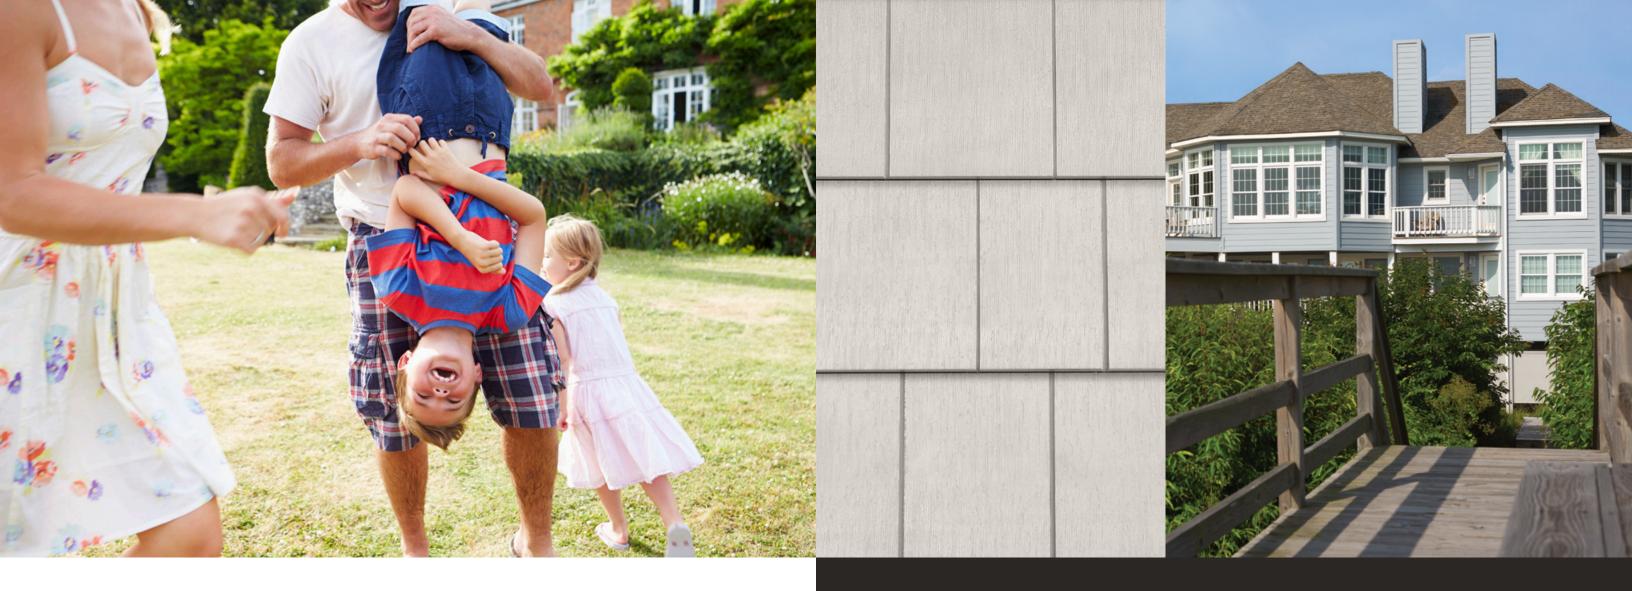

Compromise doesn't live here.

weather defiance, maintenance

freedom and unlimited

home design possibilities.

# INFLUENCED BY TIMELESS BEAUTY. UNFAZED BY RELENTLESS ELEMENTS.

Celect Clapboard, Board & Batten and Shake
Premium Siding options are all made from the same
recyclable, state-of-the-art cellular material. Which
means every one of our siding styles faithfully
reproduces the deep grain texture and solid heft of
real wood. And every style is equally unaffected by
mold, mildew, weather and the effects of time.

#### 7" Clapboard and 4" Clapboard

Here is beautiful, dimensional evidence of Celect's seamless curb appeal, weather defiance and maintenance freedom.