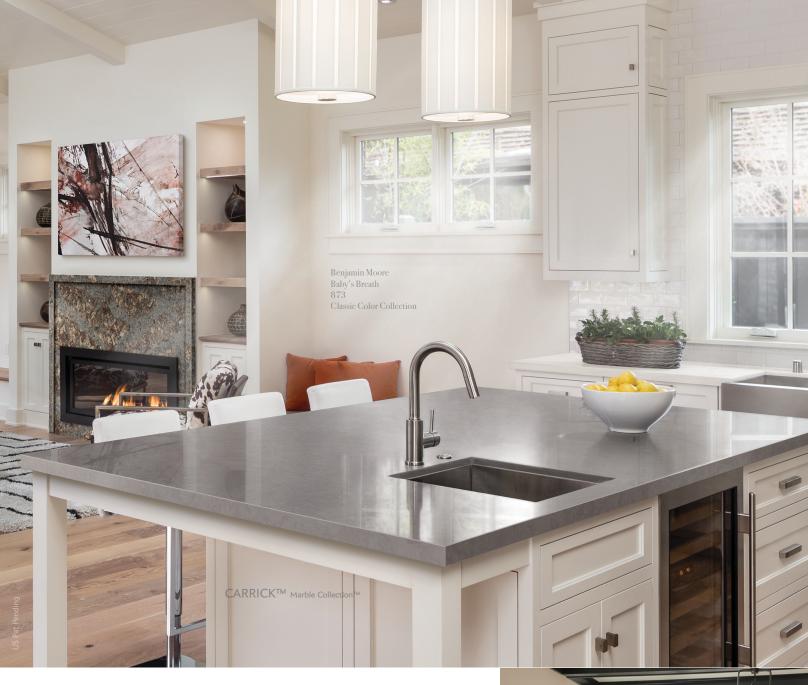

## OUR COUNTERTOPS HAVE MET THEIR MATCH

Benjamin Moore offers a palette of hand-selected paint swatches to perfectly complement your Cambria® countertops.

There's no more second-guessing yourself or carrying around dozens of paint swatches. Simply select the Cambria design and the easy-to-use Paint Match Tool at CambriaUSA.com. The tool suggests Benjamin Moore paint combinations that match or contrast your countertops to bring perfect harmony to any room.

Visit CambriaUSA.com/designs/paint-match-tool today!