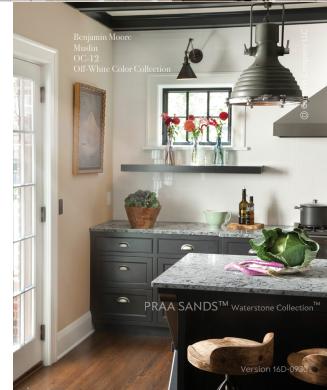

## OUR COUNTERTOPS HAVE MET THEIR MATCH

Benjamin Moore offers a palette of hand-selected paint swatches to perfectly complement your Cambria® countertops.

There's no more second-guessing yourself or carrying around dozens of paint swatches. Simply select the Cambria design and the easy-to-use Paint Match Tool at CambriaUSA.com. The tool suggests Benjamin Moore paint combinations that match or contrast your countertops to bring perfect harmony to any room.

Visit CambriaUSA.com/designs/paint-match-tool today!