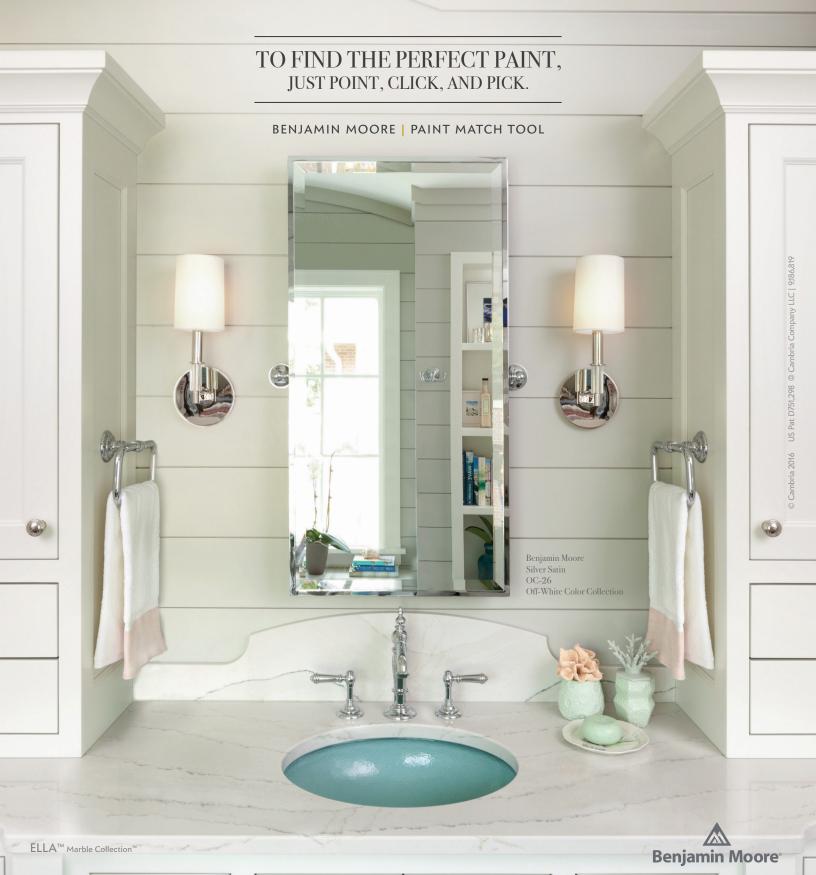

## OUR COUNTERTOPS HAVE MET THEIR MATCH

Benjamin Moore offers a palette of hand-selected paint swatches to perfectly complement your Cambria® countertops.

There's no more second-guessing yourself or carrying around dozens of paint swatches. Simply select the Cambria design and the easy-to-use Paint Match Tool at CambriaUSA.com. The tool suggests Benjamin Moore paint combinations that match or contrast your countertops to bring perfect harmony to any room.

Visit CambriaUSA.com/designs/paint-match-tool today!