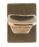

Element passage escutcheon (E10101) shown with Hitch knob (K202) in silicon bronze medium