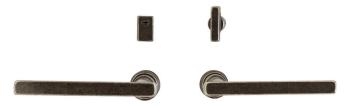

## ENTRY HARDWARE

**FUNCTION** 

ELEMENT ENTRY SET

PART #

E10101/E10101 with DB205

LEVER CROSS L267

PATINA

WHITE BRONZE LIGHT