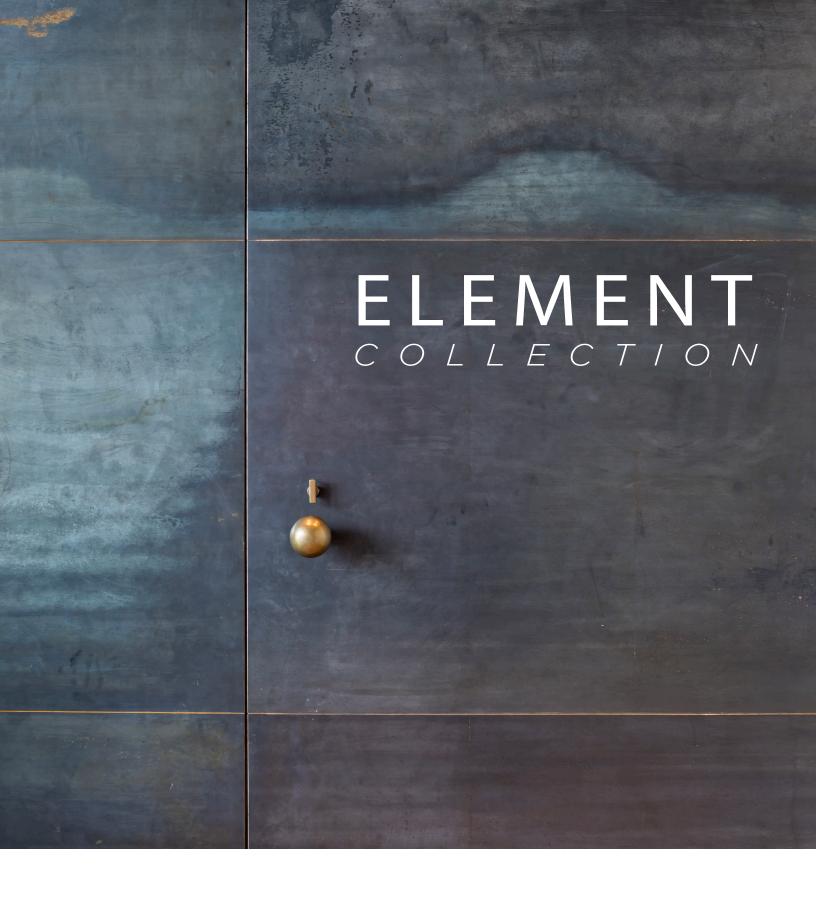

## INTRODUCING ELEMENT COLLECTION

Featuring a minimal profile, Element allows the beauty of art-grade bronze handles to elegantly punctuate the thoughtful design of any custom door. Available in a range of 12 hand applied finishes, this collection is compatible with all mortise lock functions, from entry through passage. With its considerate simplicity, Element lets a standout interior design shine.