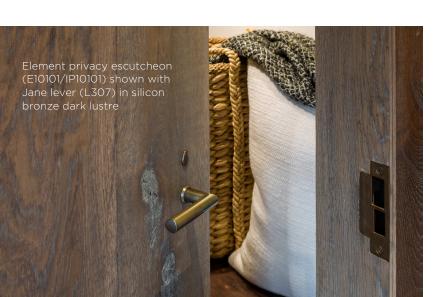

## INTERIOR HARDWARE

**FUNCTION** PART #

ELEMENT PRIVACY SET E10101/E10101 with IP10101

TROLLEY L260 LEVER

WHITE BRONZE MEDIUM PATINA

FUNCTION PART #

ELEMENT PATIO SET E10101/E10101 with IP10101

LEVER

PATINA SILICON BRONZE DARK

STALK L154

shown with Olympus Return lever (L137) in silicon bronze dark lustre

FUNCTION

PART #

KNOB

PATINA

ELEMENT PASSAGE SET