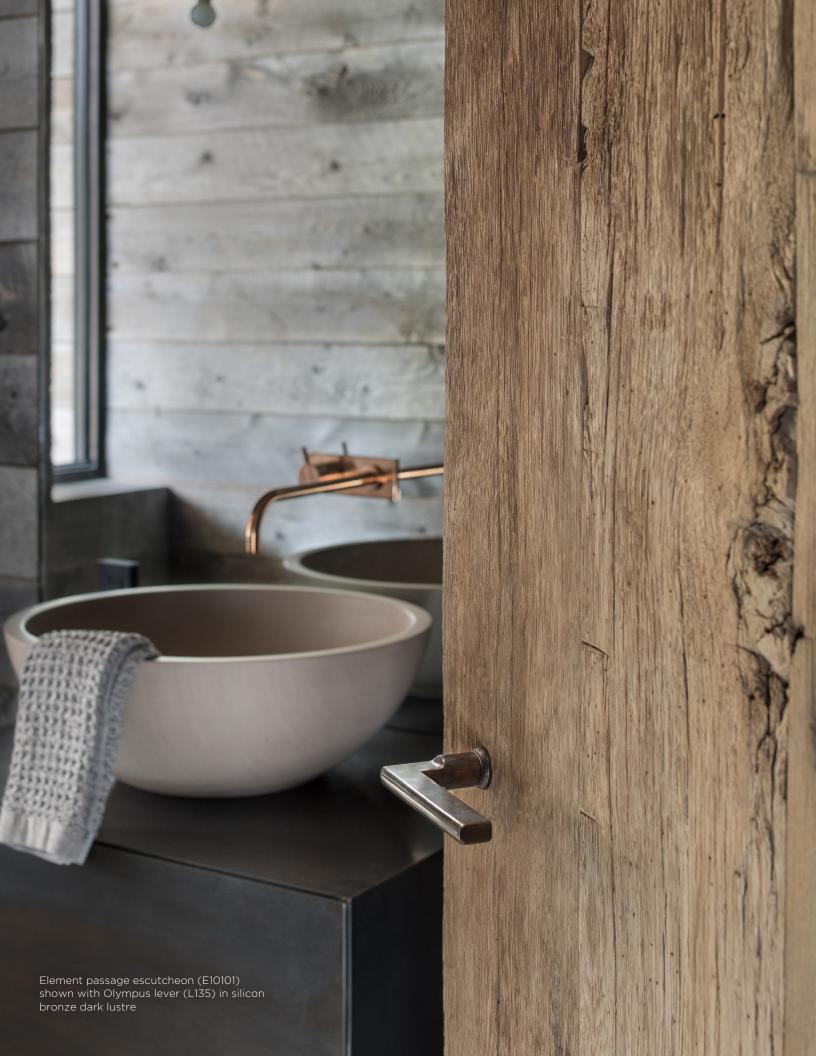

PATINA SILICON BRONZE DARK

STALK L154

shown with Olympus Return lever (L137) in silicon bronze dark lustre

FUNCTION

PART #

KNOB

PATINA

ELEMENT PASSAGE SET