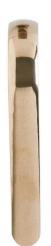

PATINA SILICON BRONZE DARK

STALK L154

shown with Olympus Return lever (L137) in silicon bronze dark lustre

FUNCTION

PART #

KNOB

PATINA

ELEMENT PASSAGE SET

E10101/E10101

ORE K236

SILICON BRONZE HIGH POLISHED

**FUNCTION** PART #

ELEMENT PASSAGE SET E10101/E10101

LEVER

BLADE L311

PATINA