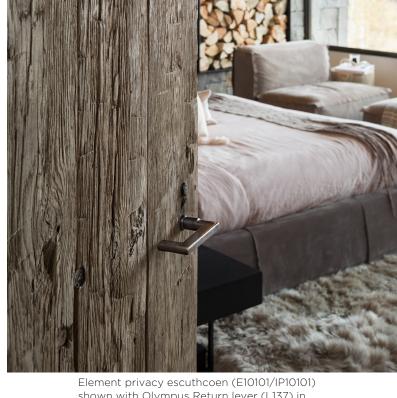

## INTERIOR HARDWARE

**FUNCTION** PART #

ELEMENT PRIVACY SET E10101/E10101 with IP10101

TROLLEY L260 LEVER

WHITE BRONZE MEDIUM PATINA

FUNCTION PART #

ELEMENT PATIO SET E10101/E10101 with IP10101

LEVER

PATINA SILICON BRONZE DARK

STALK L154

shown with Olympus Return lever (L137) in silicon bronze dark lustre

FUNCTION

PART #

KNOB

PATINA

ELEMENT PASSAGE SET