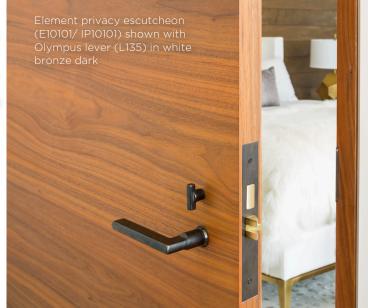

## INTERIOR HARDWARE

**FUNCTION** PART #

ELEMENT PRIVACY SET E10101/E10101 with IP10101

TROLLEY L260 LEVER

WHITE BRONZE MEDIUM PATINA

FUNCTION PART #

ELEMENT PATIO SET E10101/E10101 with IP10101

LEVER

WHITE BRONZE DARK