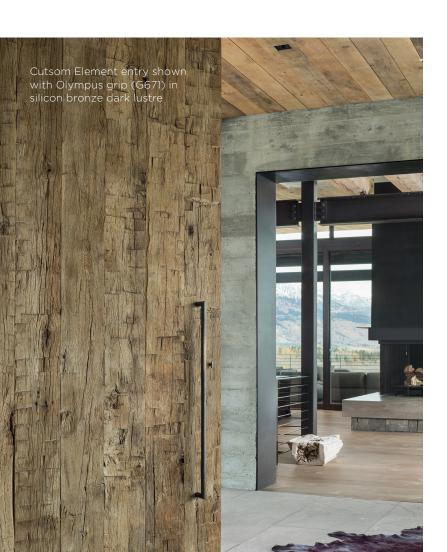

## INTRODUCING ELEMENT COLLECTION

Featuring a minimal profile, Element allows the beauty of art-grade bronze handles to elegantly punctuate the thoughtful design of any custom door. Available in a range of 12 hand applied finishes, this collection is compatible with all mortise lock functions, from entry through passage. With its considerate simplicity, Element lets a standout interior design shine.