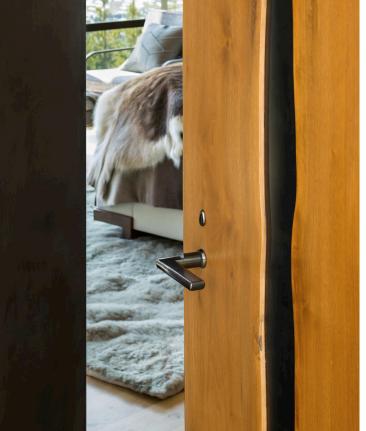

PATINA SILICON BRONZE DARK

STALK L154

shown with Olympus Return lever (L137) in silicon bronze dark lustre

FUNCTION

PART #

KNOB

PATINA

ELEMENT PASSAGE SET