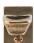

PATINA SILICON BRONZE DARK

STALK L154

shown with Olympus Return lever (L137) in silicon bronze dark lustre

FUNCTION

PART #

KNOB

PATINA

ELEMENT PASSAGE SET