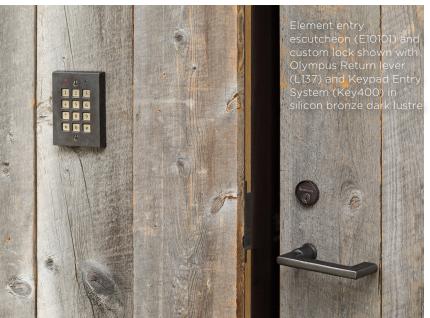

## ENTRY HARDWARE

**FUNCTION** 

ELEMENT ENTRY SET

PART #

E10101/E10101 with DB205

LEVER CROSS L267

PATINA

WHITE BRONZE LIGHT