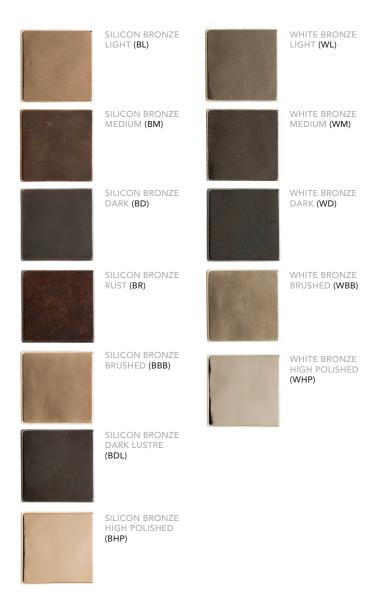

## FINISH OPTIONS

All Rocky Mountain Hardware products are cast of solid bronze and available in a choice of 12 hand applied finishes. These photos give a close representation of the true appearance of these finishes, however various elements of time, touch and climate work together with the bronze to create a unique hue.