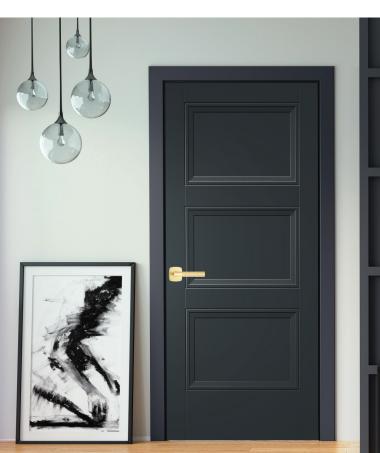

## INTRODUCING THE

Masonite's exclusive new design is making homeowners STOP AND TAKE NOTICE OF THEIR DOORS.

**The Livingston** door instantly transforms any interior with a unique profile that is universally appealing. Set yourself apart by choosing the only interior door designed to make a lasting statement.

- Unique, versatile and timeless design perfect for any style of home
- Smooth, primed surface ideal for painting
- Full range of passage and bifold doors

- Safe 'N Sound, solid core construction available for better durability and sound reduction with the heft and feel of a wood door
- 20-minute fire-rating doors available for select heights & designs (1-3/4" thickness only)