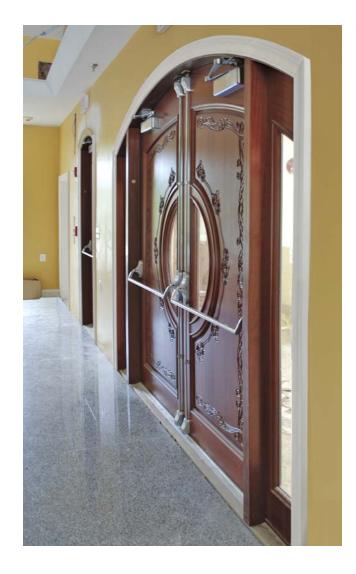

#### **Hurricane-Impact Doors**

- Our Category-5 Hurricane Impact Doors are Florida-State Approved with design pressures up to +65/-80.
- HVHZ rated
- D. P. ratings for non-impact.
- No shutters required.