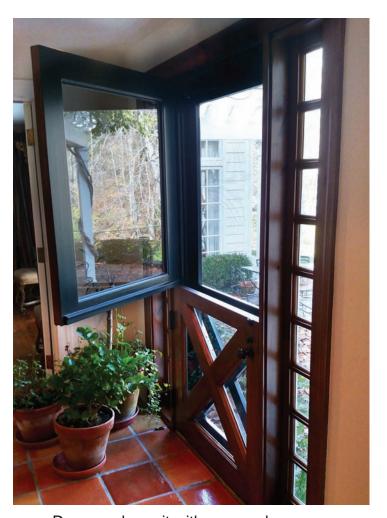

### **Dutch Doors**

Door combo unit with screen door.

Blend indoor and outdoor living areas.