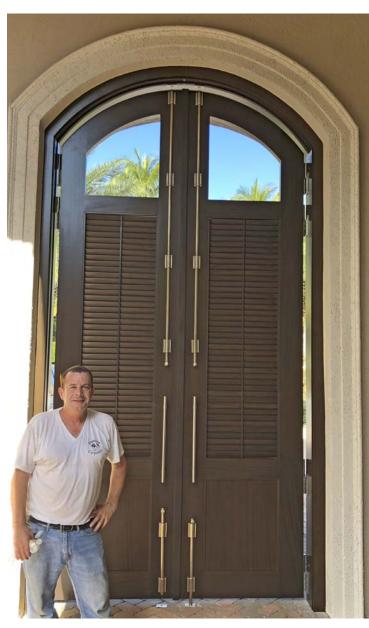

### **Dutch Doors**

Door combo unit with screen door.

Blend indoor and outdoor living areas.