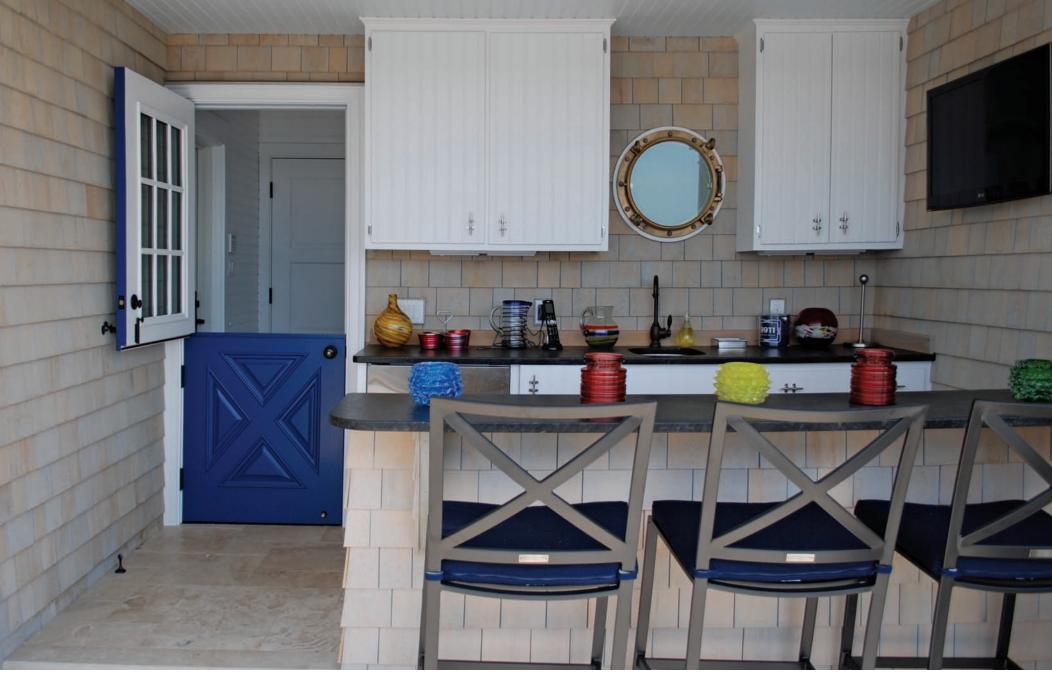

### **Dutch Doors**

Door combo unit with screen door.

Blend indoor and outdoor living areas.