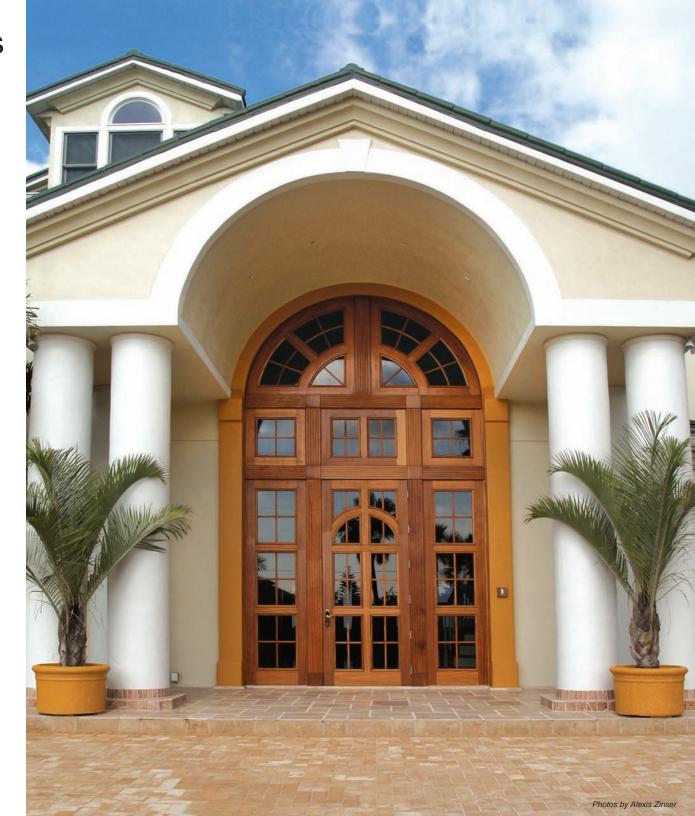

#### **Hurricane-Impact Doors**

- Our Category-5 Hurricane Impact Doors are Florida-State Approved with design pressures up to +65/-80.
- HVHZ rated
- D. P. ratings for non-impact.
- No shutters required.