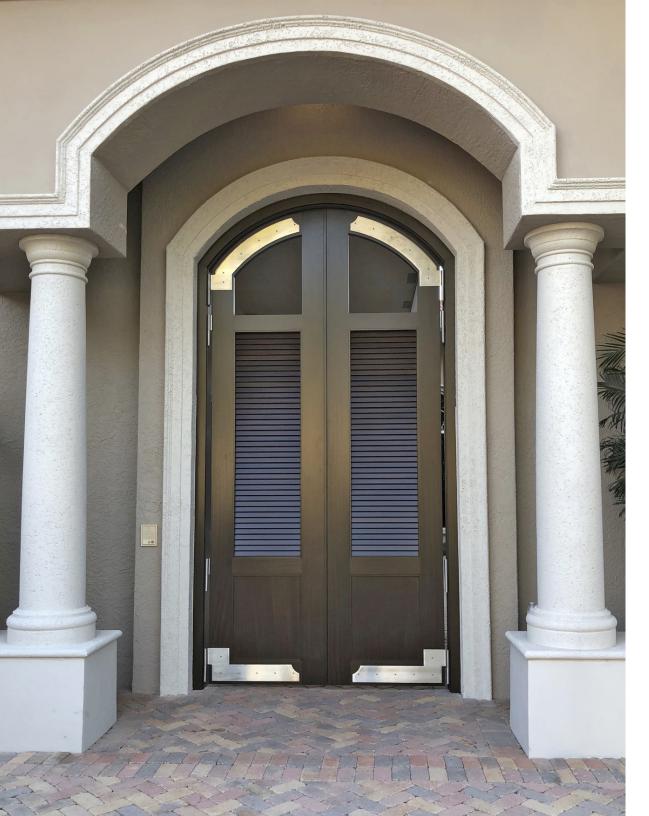

### **Dutch Doors**

Door combo unit with screen door.

Blend indoor and outdoor living areas.