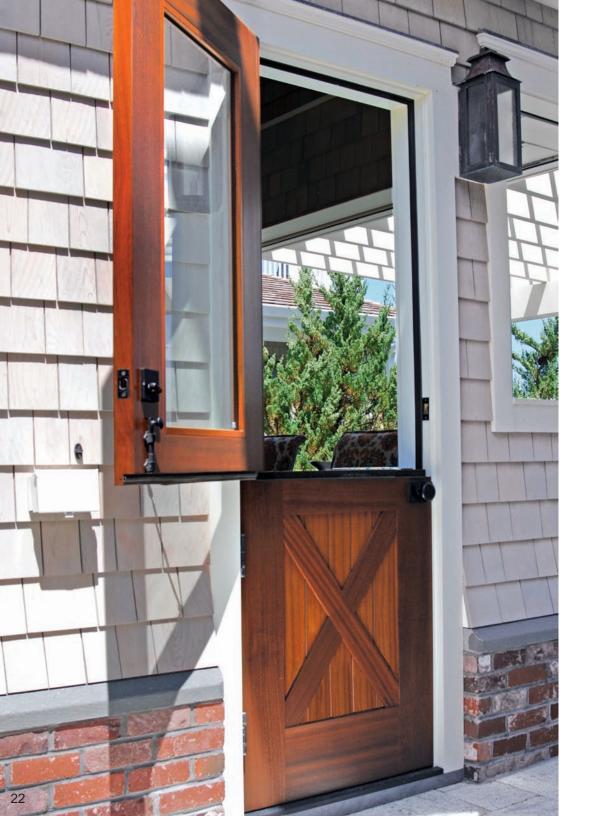

### **Dutch Doors**

Door combo unit with screen door.

Blend indoor and outdoor living areas.