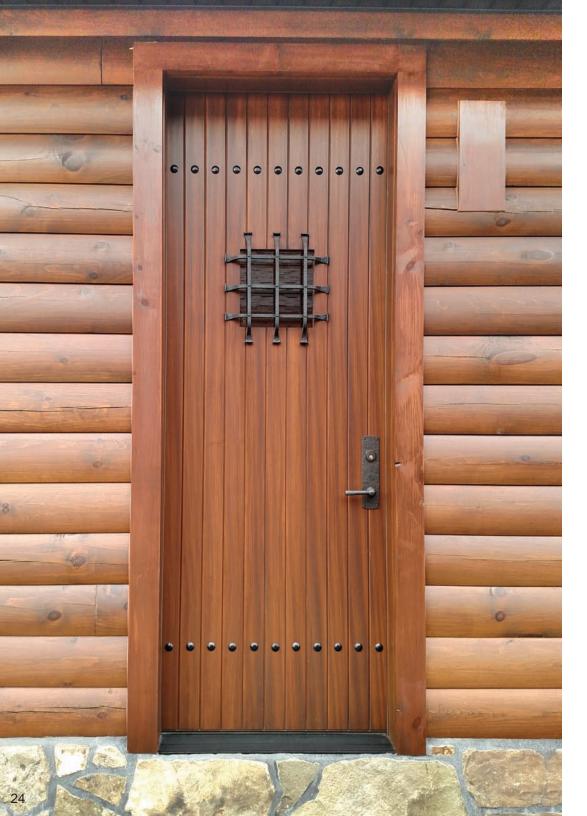

or and Panel Profile N1SK8-8 Jessica KAN/JL N1SK8-8 Jessica KAN/JLN 03/16/K8-8 Jessica Every Door receives our

Every Door receives our "Signature Seal" medallion with a unique serial number.

### Timeless Craftsmanship

- Appliques
- Carvings
- Custom Moldings





"Luxury lives in the finer details" - Iggy Azalea



#### **Hurricane-Impact Doors**

- Our Category-5 Hurricane Impact Doors are Florida-State Approved with design pressures up to +65/-80.
- HVHZ rated
- D. P. ratings for non-impact.
- No shutters required.













### **Traditions**







## Panel



Elegant Entryways are the first impression of what lies within



### Panel









# Cityscape





### Cityscape







### **Dutch Doors**



Door combo unit with screen door.



Blend indoor and outdoor living areas.



### Rustic









## Contemporary









# Carriage Door







#### Accents