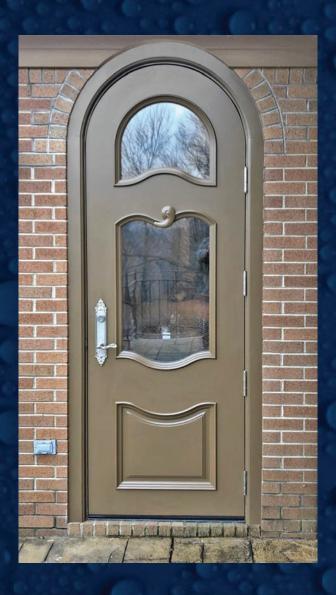

# **Superior Performance in Adverse Weather Conditions**

- 10 Year Warranty against rotting and swelling
- The answer for areas of extreme exterior exposure
- No overhang required to retain warranty
- Dark colors, including black, do not void the warranty
- One-piece overlay prohibits stile and rail separation
- Structural stability without compromising design freedom