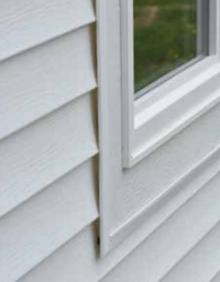

### WINDOW CASING

Clean, uniform details can really add to the elegance and upgrade the curb appeal of a home. AZEK J-Channel around window frames allows for vinyl siding to beautifully and seamlessly transition into the window casing without additional pieces or painting. Save time on installation and eliminate purchasing extra pieces for a look that compliments its surroundings.

Water-Resistant Barrier

NOTE: Follow your window/door manufacturer's installation instructions for caulking guidance between window and trim.