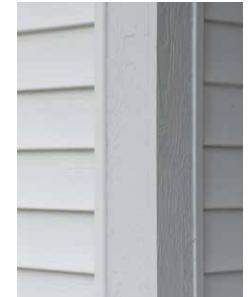

### AZEK J-CHANNEL SERIES

J-CASING

AZEK<sup>®</sup> J-Casing offers the most beautiful and seamless transition between your siding and trim. These trims have also been engineered to reduce labor, the need for field-applied paint, and extra j-channels.

### WINDOW CASING

Clean, uniform details can really add to the elegance and upgrade the curb appeal of a home. AZEK J-Channel around window frames allows for vinyl siding to beautifully and seamlessly transition into the window casing without additional pieces or painting. Save time on installation and eliminate purchasing extra pieces for a look that compliments its surroundings.