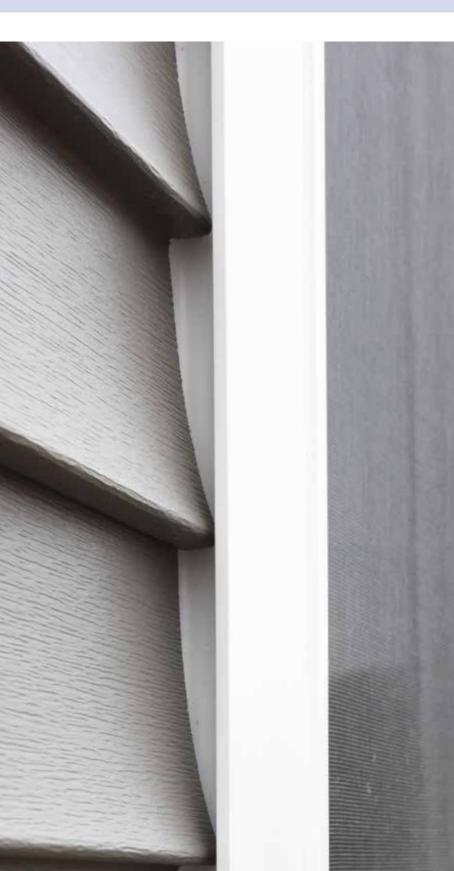

### AZEK J-CHANNEL SERIES

J-CASING

AZEK<sup>®</sup> J-Casing offers the most beautiful and seamless transition between your siding and trim. These trims have also been engineered to reduce labor, the need for field-applied paint, and extra j-channels.

### WINDOW CASING

Clean, uniform details can really add to the elegance and upgrade the curb appeal of a home. AZEK J-Channel around window frames allows for vinyl siding to beautifully and seamlessly transition into the window casing without additional pieces or painting. Save time on installation and eliminate purchasing extra pieces for a look that compliments its surroundings.