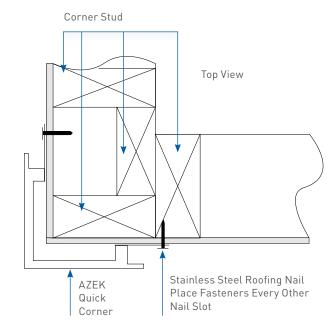

### Corner Stud AZEK Top View Quick Corner Stainless Steel Roofing Nail Place Fasteners Every Other Nail Slot

#### OUTSIDE CORNER INSTALLATION