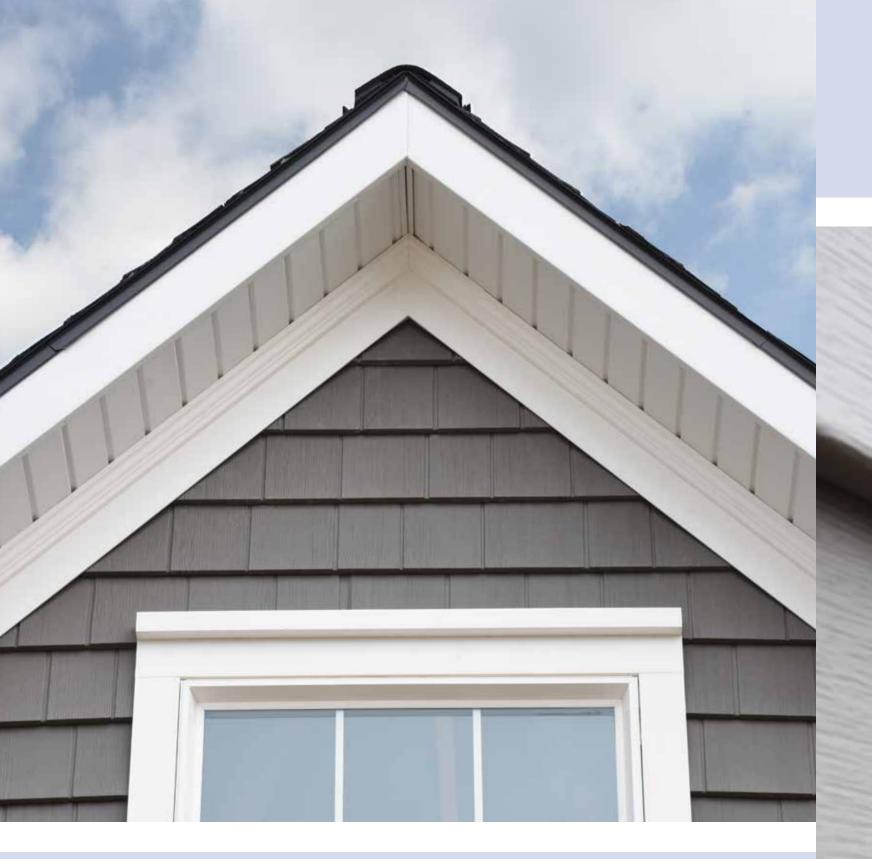

### AZEK J-CHANNEL SERIES

J-CASING

AZEK<sup>®</sup> J-Casing offers the most beautiful and seamless transition between your siding and trim. These trims have also been engineered to reduce labor, the need for field-applied paint, and extra j-channels.

### WINDOW CASING

Clean, uniform details can really add to the elegance and upgrade the curb appeal of a home. AZEK J-Channel around window frames allows for vinyl siding to beautifully and seamlessly transition into the window casing without additional pieces or painting. Save time on installation and eliminate purchasing extra pieces for a look that compliments its surroundings.

#### FRIEZE

AZEK<sup>®</sup> J-Casings can be used as a frieze to finish your siding where it meets your soffits. Installing AZEK J-Casing as a frieze board is easy, adds beauty, personality and eliminates the need for painting over time.