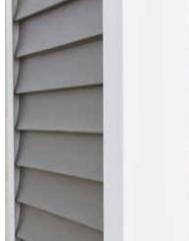

# J-QUICK CORNER<sup>TM</sup>

This corner is installed with hidden fasteners, completely eliminating the need for excessive face nailing and touch-up. It is also versatile enough to be used with multiple types of sidings.

#### **PROBLEM**— COMMON **VINYL CORNER:**

- Complicated installation requires combining two pieces of trim to make outside corner
- Requires the purchase and installation of additional j-channel
- Unattractive appearance lessens curb appeal

#### Guaranteed Against:

- Delaminating
- Swelling • Warping

- SOLUTION-**AZEK J-QUICK CORNER:**
- One-piece cornerboard with integrated j-channel simplifies installation
- Paint not required for protection
- Single, continuous corner piece gracefully joins siding to trim