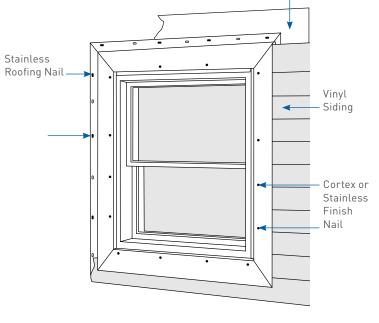

### WINDOW CASING

Clean, uniform details can really add to the elegance and upgrade the curb appeal of a home. AZEK J-Channel around window frames allows for vinyl siding to beautifully and seamlessly transition into the window casing without additional pieces or painting. Save time on installation and eliminate purchasing extra pieces for a look that compliments its surroundings.

Water-Resistant Barrier

NOTE: Follow your window/door manufacturer's installation instructions for caulking guidance between window and trim.