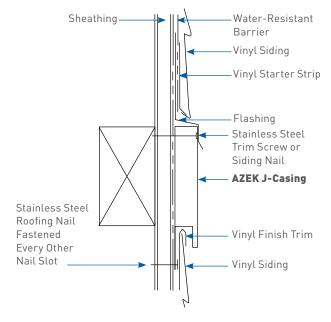

### WINDOW CASING

Clean, uniform details can really add to the elegance and upgrade the curb appeal of a home. AZEK J-Channel around window frames allows for vinyl siding to beautifully and seamlessly transition into the window casing without additional pieces or painting. Save time on installation and eliminate purchasing extra pieces for a look that compliments its surroundings.

Water-Resistant Barrier

NOTE: Follow your window/door manufacturer's installation instructions for caulking guidance between window and trim.