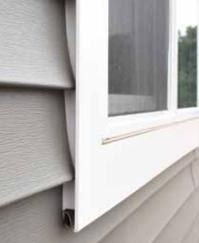

### AZEK J-CHANNEL SERIES

J-CASING

AZEK<sup>®</sup> J-Casing offers the most beautiful and seamless transition between your siding and trim. These trims have also been engineered to reduce labor, the need for field-applied paint, and extra j-channels.

### WINDOW CASING

Clean, uniform details can really add to the elegance and upgrade the curb appeal of a home. AZEK J-Channel around window frames allows for vinyl siding to beautifully and seamlessly transition into the window casing without additional pieces or painting. Save time on installation and eliminate purchasing extra pieces for a look that compliments its surroundings.