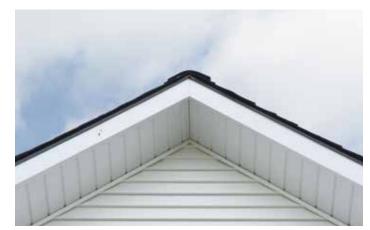

#### FRIEZE

AZEK<sup>®</sup> J-Casings can be used as a frieze to finish your siding where it meets your soffits. Installing AZEK J-Casing as a frieze board is easy, adds beauty, personality and eliminates the need for painting over time.

### AZEK J-CASING-FRIEZE APPLICATION