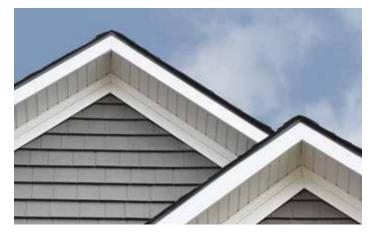

#### FRIEZE

AZEK<sup>®</sup> J-Casings can be used as a frieze to finish your siding where it meets your soffits. Installing AZEK J-Casing as a frieze board is easy, adds beauty, personality and eliminates the need for painting over time.

### AZEK J-CASING-FRIEZE APPLICATION