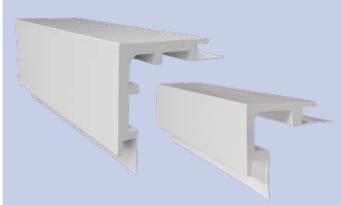

# J-QUICK CORNER<sup>TM</sup>

This corner is installed with hidden fasteners, completely eliminating the need for excessive face nailing and touch-up. It is also versatile enough to be used with multiple types of sidings.

#### Guaranteed Against:

- Delaminating
- Swelling • Warping

- SOLUTION-**AZEK J-QUICK CORNER:**
- One-piece cornerboard with integrated j-channel simplifies installation
- Paint not required for protection
- Single, continuous corner piece gracefully joins siding to trim