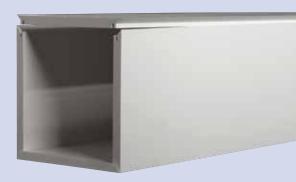

# J-QUICK CORNER<sup>TM</sup>

This corner is installed with hidden fasteners, completely eliminating the need for excessive face nailing and touch-up. It is also versatile enough to be used with multiple types of sidings.

#### **PROBLEM**— COMMON **VINYL CORNER:**

- Complicated installation requires combining two pieces of trim to make outside corner
- Requires the purchase and installation of additional j-channel
- Unattractive appearance lessens curb appeal

#### Guaranteed Against:

- Delaminating
- Swelling • Warping

- SOLUTION-**AZEK J-QUICK CORNER:**
- One-piece cornerboard with integrated j-channel simplifies installation
- Paint not required for protection
- Single, continuous corner piece gracefully joins siding to trim