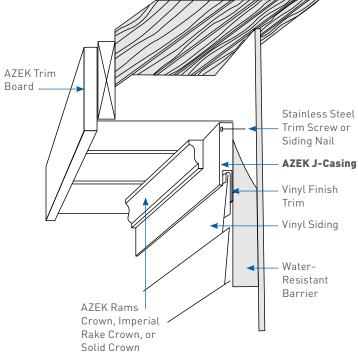

### AZEK J-CHANNEL SERIES

J-CASING

AZEK<sup>®</sup> J-Casing offers the most beautiful and seamless transition between your siding and trim. These trims have also been engineered to reduce labor, the need for field-applied paint, and extra j-channels.

### WINDOW CASING

Clean, uniform details can really add to the elegance and upgrade the curb appeal of a home. AZEK J-Channel around window frames allows for vinyl siding to beautifully and seamlessly transition into the window casing without additional pieces or painting. Save time on installation and eliminate purchasing extra pieces for a look that compliments its surroundings.

#### FRIEZE

AZEK<sup>®</sup> J-Casings can be used as a frieze to finish your siding where it meets your soffits. Installing AZEK J-Casing as a frieze board is easy, adds beauty, personality and eliminates the need for painting over time.

## CROWN MOULDING

AZEK solid crown mouldings are the perfect complement to the AZEK J-Channel Trim Series. These crown mouldings easily add elegance, character, and personality to any window, door, or frieze when applied over AZEK Trim. Installs with a stainless steel finish nail and can be finished with the AZEK Nail Eraser.