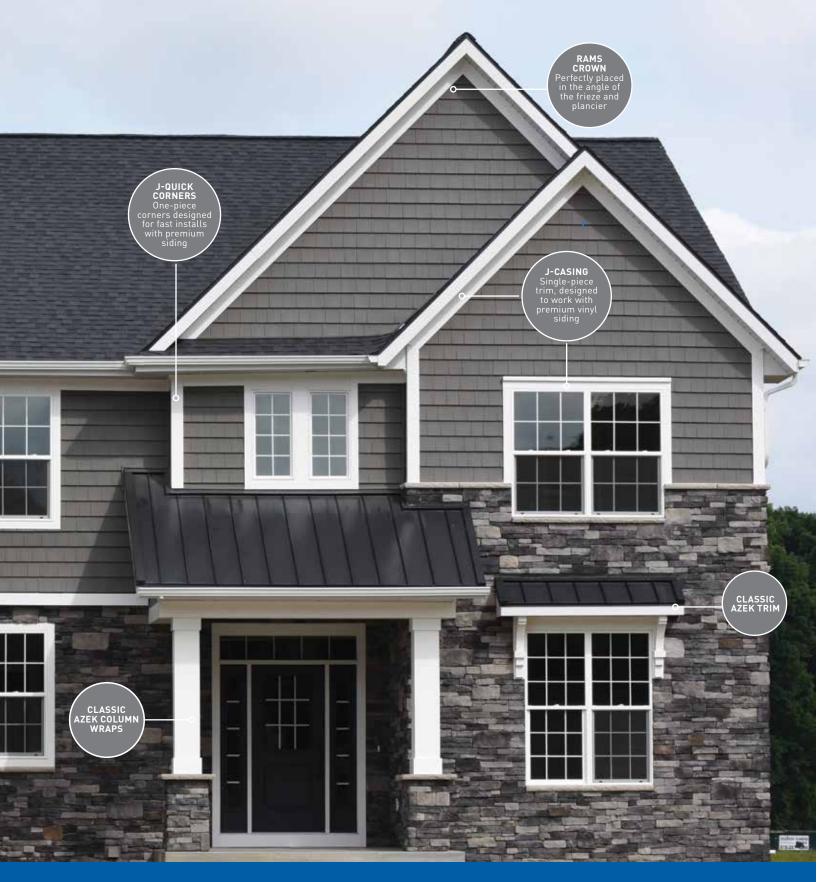

# THE AZEK® J-CHANNEL TRIM SERIES: A CLOSER LOOK

AZEK J-Channel Trim Series is a suite of products, including J-Casings and J-Quick Corners, expressly designed to complement premium vinyl siding. Here's why it appeals to contractors and homeowners.

### AZEK J-CHANNEL SERIES

J-CASING

AZEK<sup>®</sup> J-Casing offers the most beautiful and seamless transition between your siding and trim. These trims have also been engineered to reduce labor, the need for field-applied paint, and extra j-channels.

# J-QUICK CORNER<sup>TM</sup>

This corner is installed with hidden fasteners, completely eliminating the need for excessive face nailing and touch-up. It is also versatile enough to be used with multiple types of sidings.

### COLUMN WRAP

This easy-to-install 3-plus-1 column wrap profile saves time and installation costs. Three connected panels and a fourth "locking" panel fit easily and securely around a structural support with press-fit seams and clean corners.