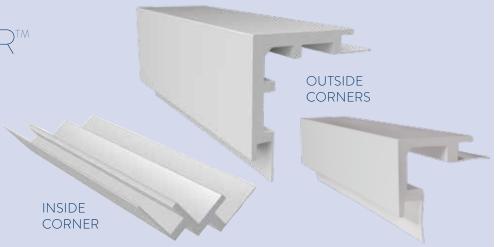

# J-QUICK CORNER<sup>TM</sup>

This corner is installed with hidden fasteners, completely eliminating the need for excessive face nailing and touch-up. It is also versatile enough to be used with multiple types of sidings.

#### **PROBLEM**— COMMON **VINYL CORNER:**

- Complicated installation requires combining two pieces of trim to make outside corner
- Requires the purchase and installation of additional j-channel
- Unattractive appearance lessens curb appeal

#### Guaranteed Against:

- Delaminating
- Swelling • Warping

- SOLUTION-**AZEK J-QUICK CORNER:**
- One-piece cornerboard with integrated j-channel simplifies installation
- Paint not required for protection
- Single, continuous corner piece gracefully joins siding to trim