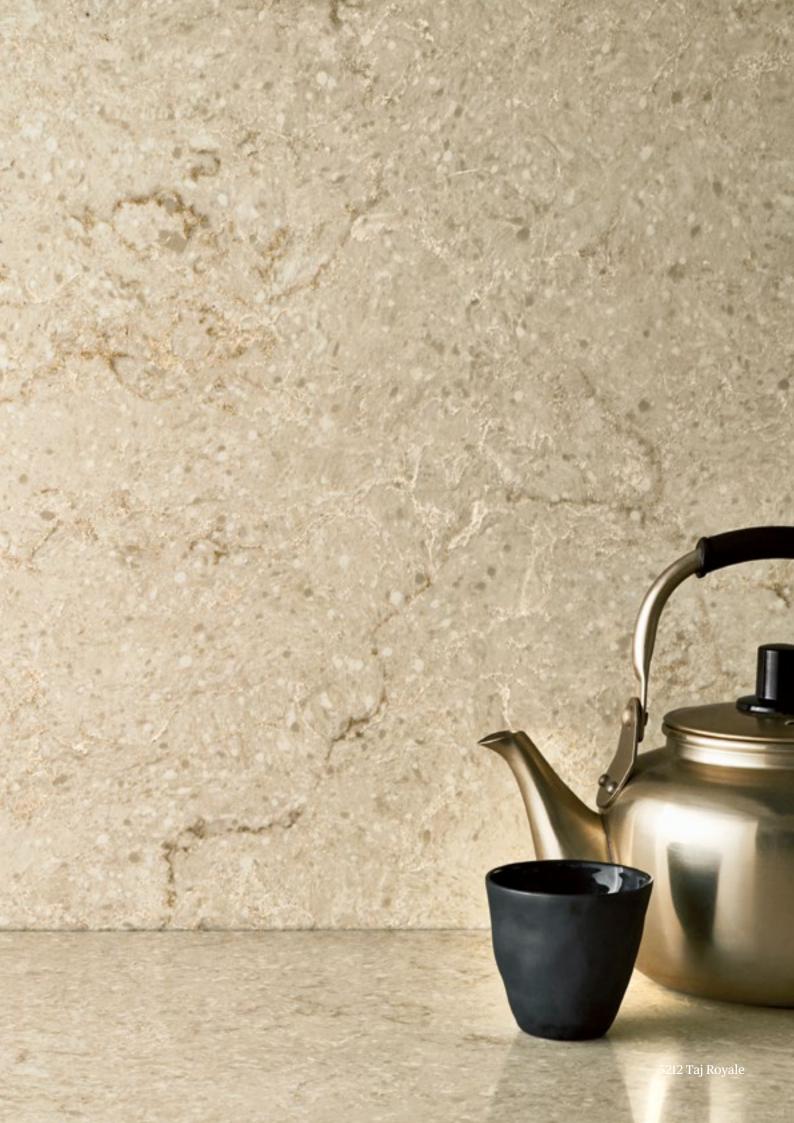

5031 Statuario Maximus + Honed

5111 Statuario Nuvo + Honed

5143 White Attica **NEW** 

5110 Alpine Mist + Honed

5130 Cosmopolitan White

5133 Symphony Grey

6003 Coastal Grey

Shade and graining of actual product may vary from printed sample.