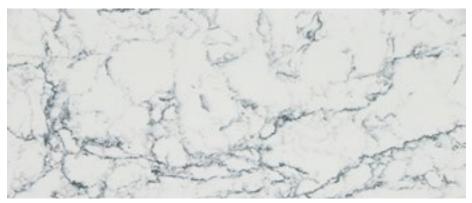

#### 5143 White Attica

Inspired by classic natural marbles, White Attica features a clean white base with dense, dark grey interwoven veins.

#### 6134 Georgian Bluffs

This light grey marble with subtle background details and streams of white and grey veins has an industrial, yet natural edge to it.

5143 White Attica

6134 Georgian Bluffs