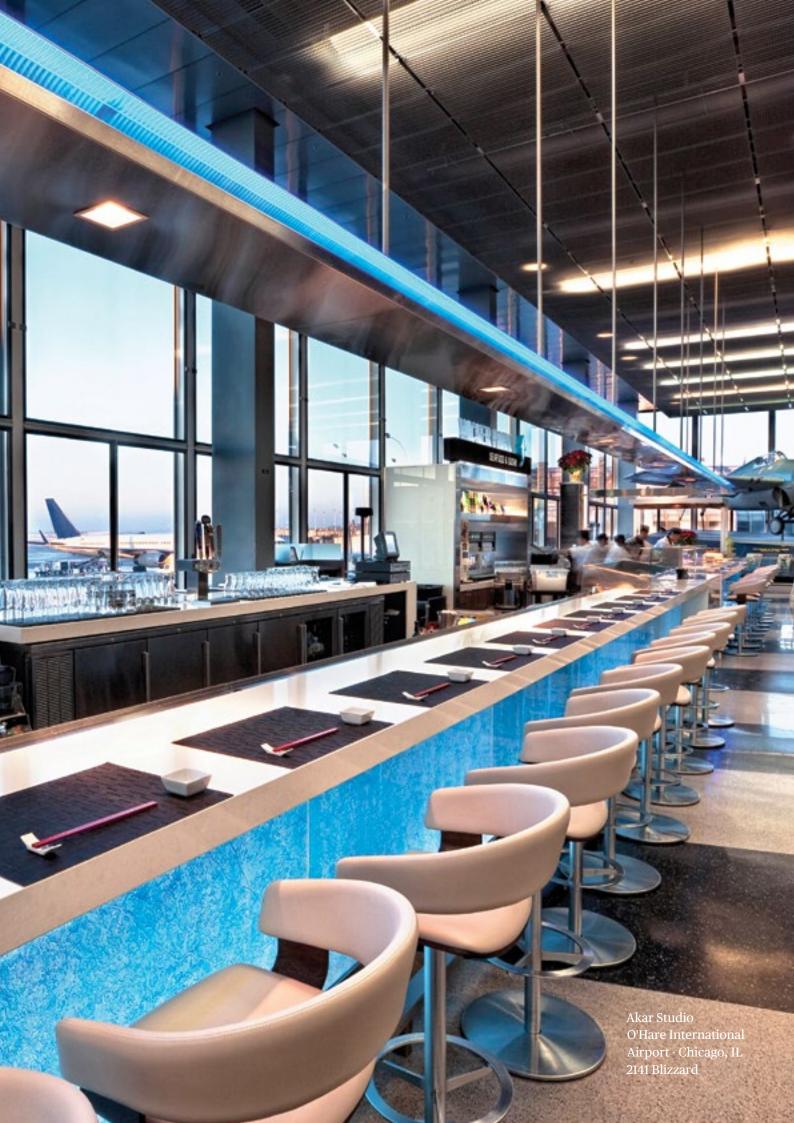

### **Surfaces That Go** Far Beyond Kitchen **Countertops**

Caesarstone is not just for kitchen countertops. They are popular for use around the fireplace, on featured walls and in the dining room to add a touch of style and sophistication.

The surfaces are ideal for furniture pieces like coffee tables and entertainment units, and they are perfect as countertops for wet areas, like bathrooms and wet bars, due to the nonporous nature of the material.

### **Additional Applications**

Caesarstone Applications

Countertops and backsplashes

Shower and tub surrounds

Thresholds

Lavatories and sinks

Interior wall cladding

Table and desk tops

Fireplace mantles and surroundings

Food service areas

Bank teller stations

Wainscots and wall bases

Elevator cab walls

Service counters

Industries that

Restaurants

Hospitality

Retail

Corporate

Multi-Unit Residential

Healthcare

Education

**Public Buildings** 

Banking