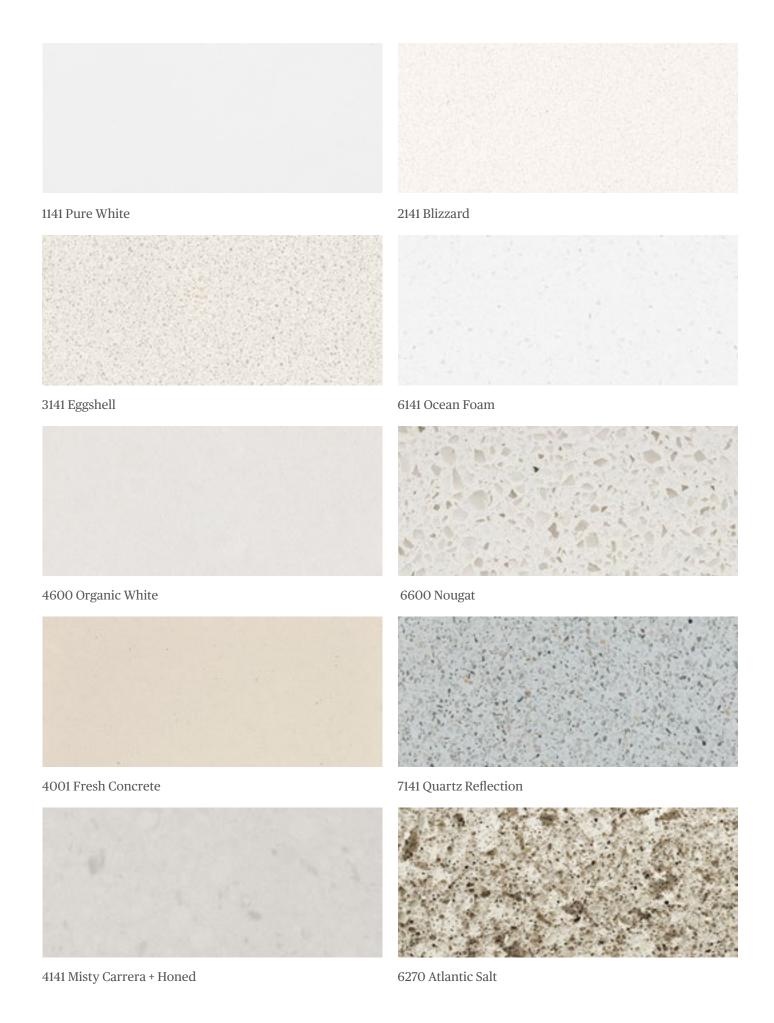

#### **4001 Fresh Concrete**

A delicate and clean modern industrial appearance of fine white concrete in a matte texture, bringing an aged patina and feel to the surface.

#### 2003 Concrete

Cooler and darker tones give this polished option its "wet concrete" appearance and classic aesthetic.

4001 Fresh Concrete

4003 Sleek Concrete

4004 Raw Concrete

2003 Concrete