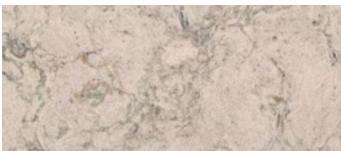

# White Attica & Georgian Bluffs

Caesarstone blends function and splendor by continually innovating new premier surface products that personalize your décor preferences. Two of our newest inspirations include:

#### 5143 White Attica

Inspired by classic natural marbles, White Attica features a clean white base with dense, dark grey interwoven veins.

#### 6134 Georgian Bluffs

This light grey marble with subtle background details and streams of white and grey veins has an industrial, yet natural edge to it.

5143 White Attica

6134 Georgian Bluffs