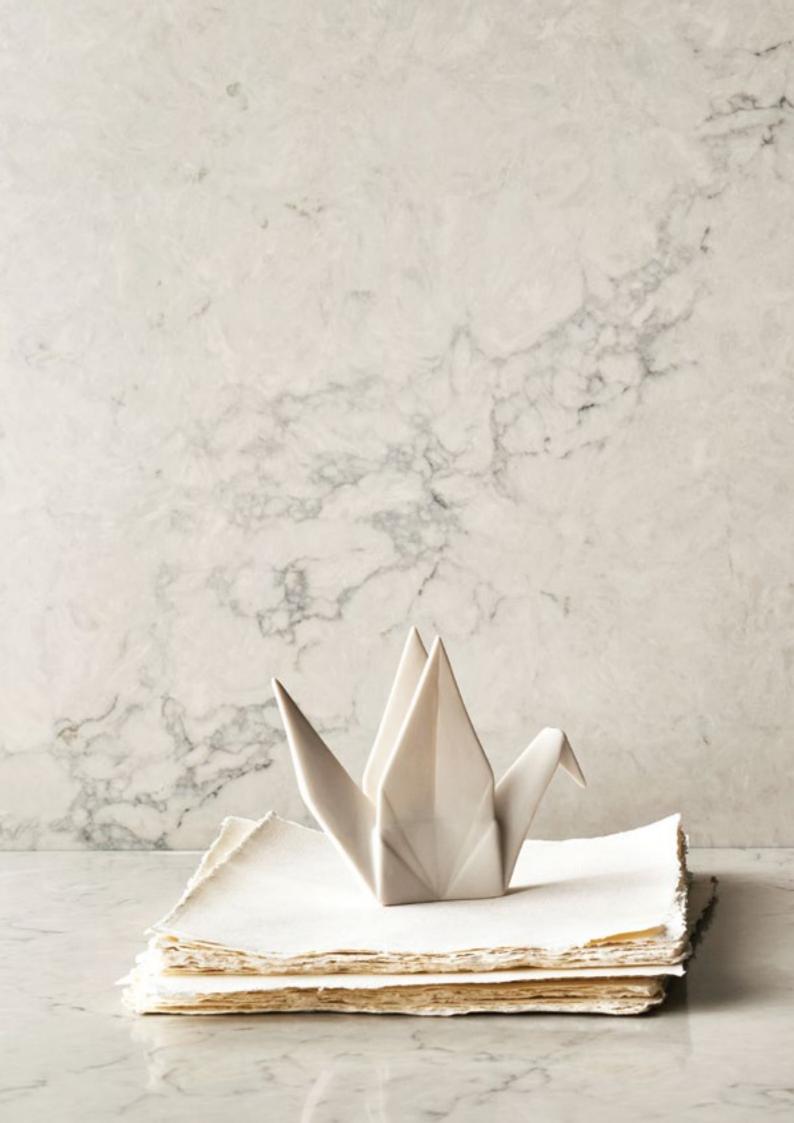

# White Attica & Georgian Bluffs

Caesarstone blends function and splendor by continually innovating new premier surface products that personalize your décor preferences. Two of our newest inspirations include:

#### 6134 Georgian Bluffs

This light grey marble with subtle background details and streams of white and grey veins has an industrial, yet natural edge to it.

5143 White Attica

6134 Georgian Bluffs