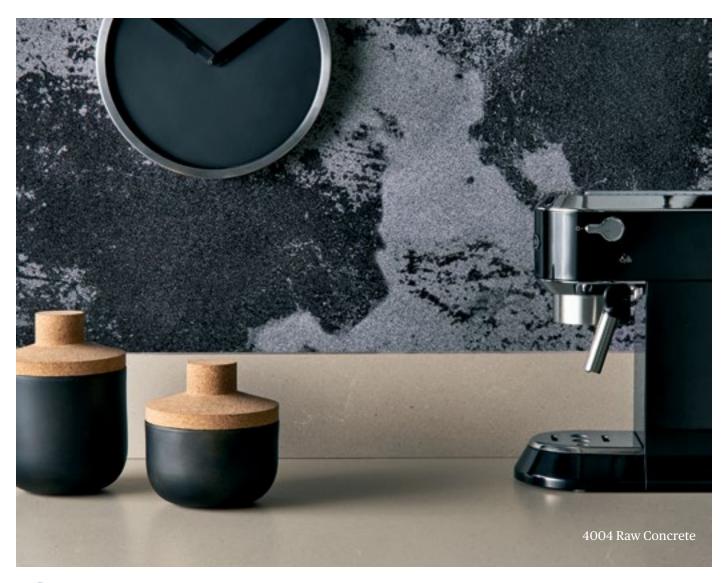

#### **4004 Raw Concrete**

Natural soft grey color and a distinctive texture deliver the classic industrial concrete look.