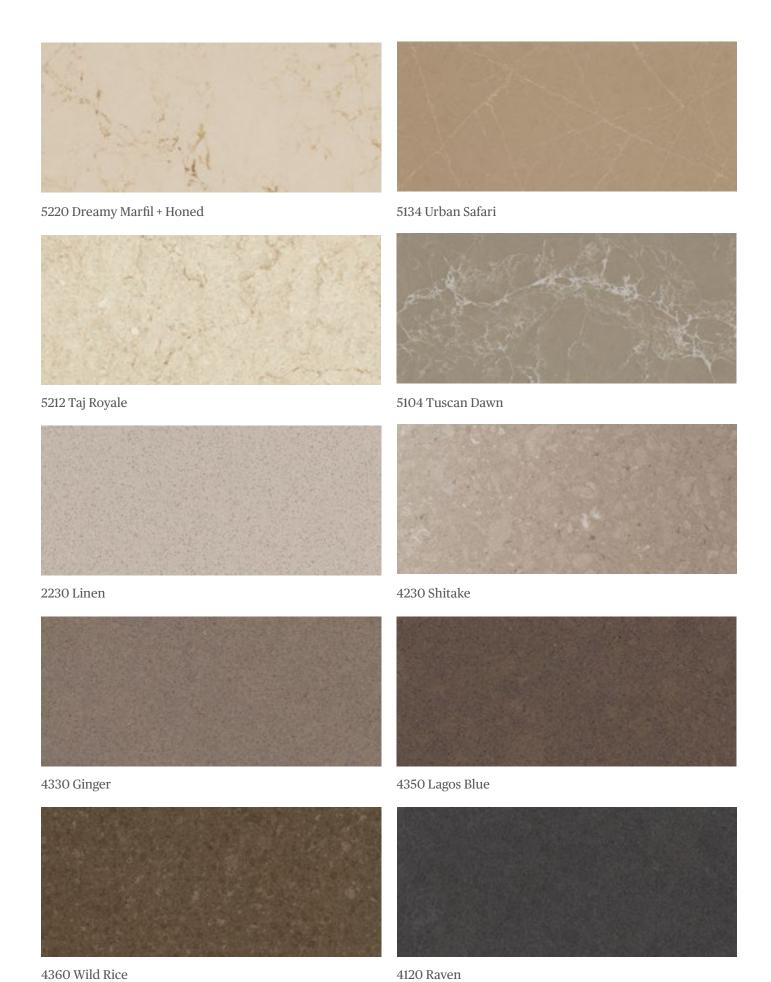

# The Original Quartz **Surface Collection**

At the very core of our brand, Classico combines leading edge technology, color and design innovation.

A perfect surface is like the icing on a cake. It is the final touch, your own personal signature. With Caesarstone's vast array of colors, styles and motifs, you are sure to find your perfect design. Our comprehensive range of colors, patterns and textures combine with a lifetime warranty\* for guaranteed satisfaction.

5031 Statuario Maximus + Honed

5111 Statuario Nuvo + Honed

5143 White Attica **NEW** 

5110 Alpine Mist + Honed

5130 Cosmopolitan White

5133 Symphony Grey

6003 Coastal Grey

Shade and graining of actual product may vary from printed sample.