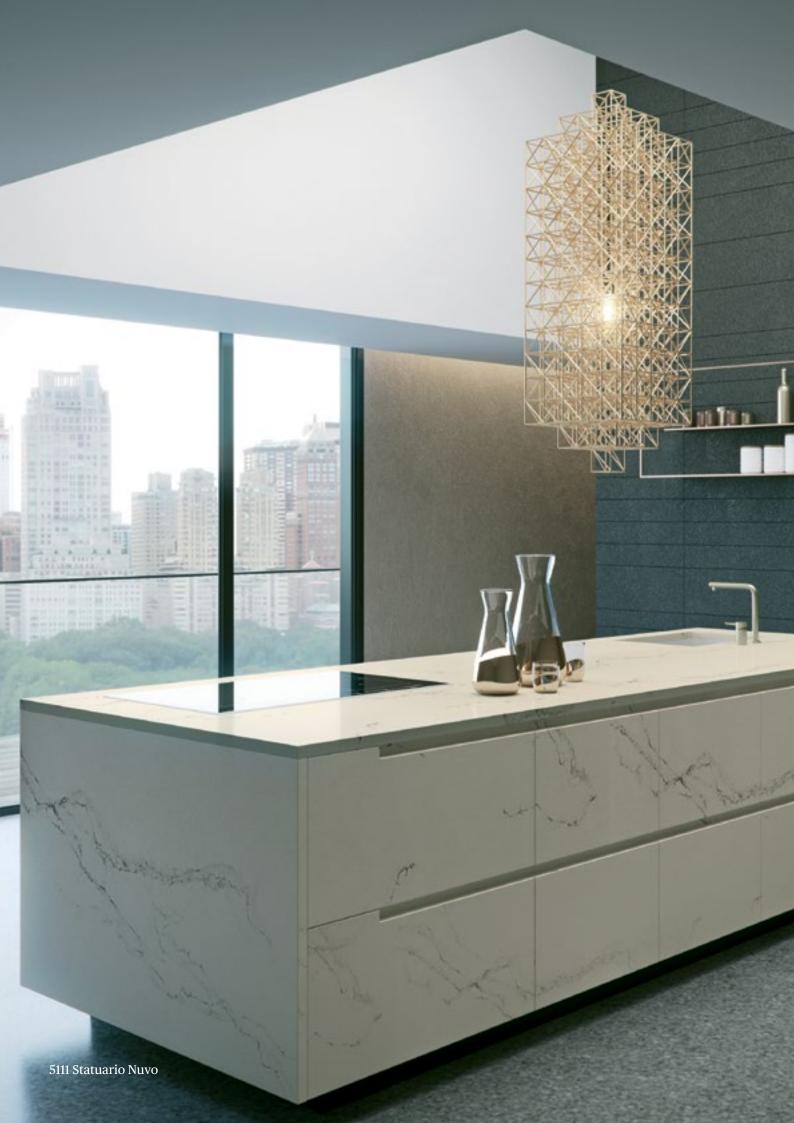

5031 Statuario Maximus + Honed

5111 Statuario Nuvo + Honed

5143 White Attica **NEW** 

5110 Alpine Mist + Honed

5130 Cosmopolitan White

5133 Symphony Grey

6003 Coastal Grey

Shade and graining of actual product may vary from printed sample.

#### **5111 Statuario Nuvo**

Incorporates delicate finer grey/brown veins, perfect for a subtler overall look.

5031 Statuario Maximus

5131 Calacatta Nuvo

5111 Statuario Nuvo