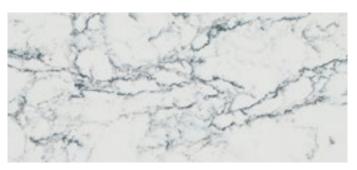

#### 5143 White Attica

Inspired by classic natural marbles, White Attica features a clean white base with dense, dark grey interwoven veins.

#### 6134 Georgian Bluffs

This light grey marble with subtle background details and streams of white and grey veins has an industrial, yet natural edge to it.

5143 White Attica

6134 Georgian Bluffs