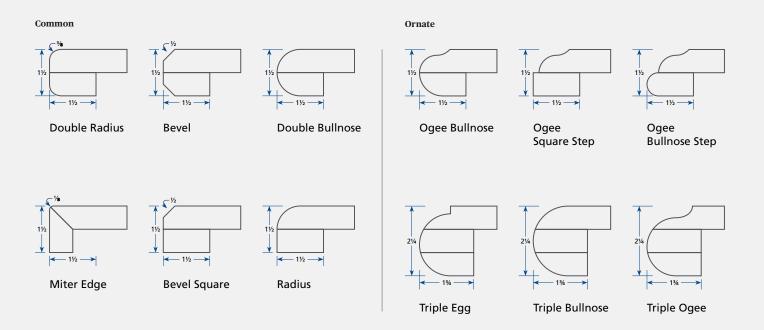

### **Edge Profiles**

Your surface is not complete without an edge profile to complement your slab selection and space. With Caesarstone, selecting the best fit is easy. The unique properties and durability of Caesarstone quartz surfaces allow for a wide range of edge-profile design options.

Many edge profiles are possible, from a standard edge to laminated or mitered edges which create the appearance of a thicker slab. All edge details should have a minimum 1/8" radius on any profile, for both top and bottom edges. For high-traffic areas, 1/4" minimum radius is suggested.

### **Edges**