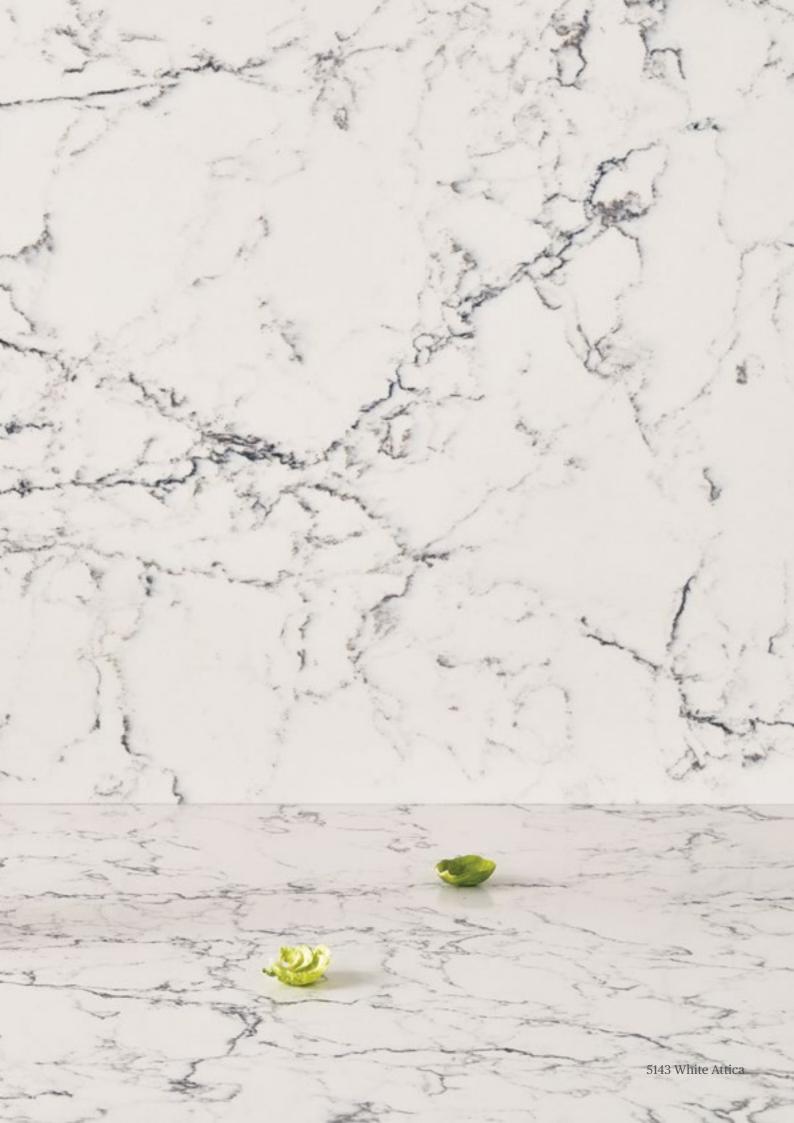

# White Attica & Georgian Bluffs

Caesarstone blends function and splendor by continually innovating new premier surface products that personalize your décor preferences. Two of our newest inspirations include:

#### 5143 White Attica

Inspired by classic natural marbles, White Attica features a clean white base with dense, dark grey interwoven veins.