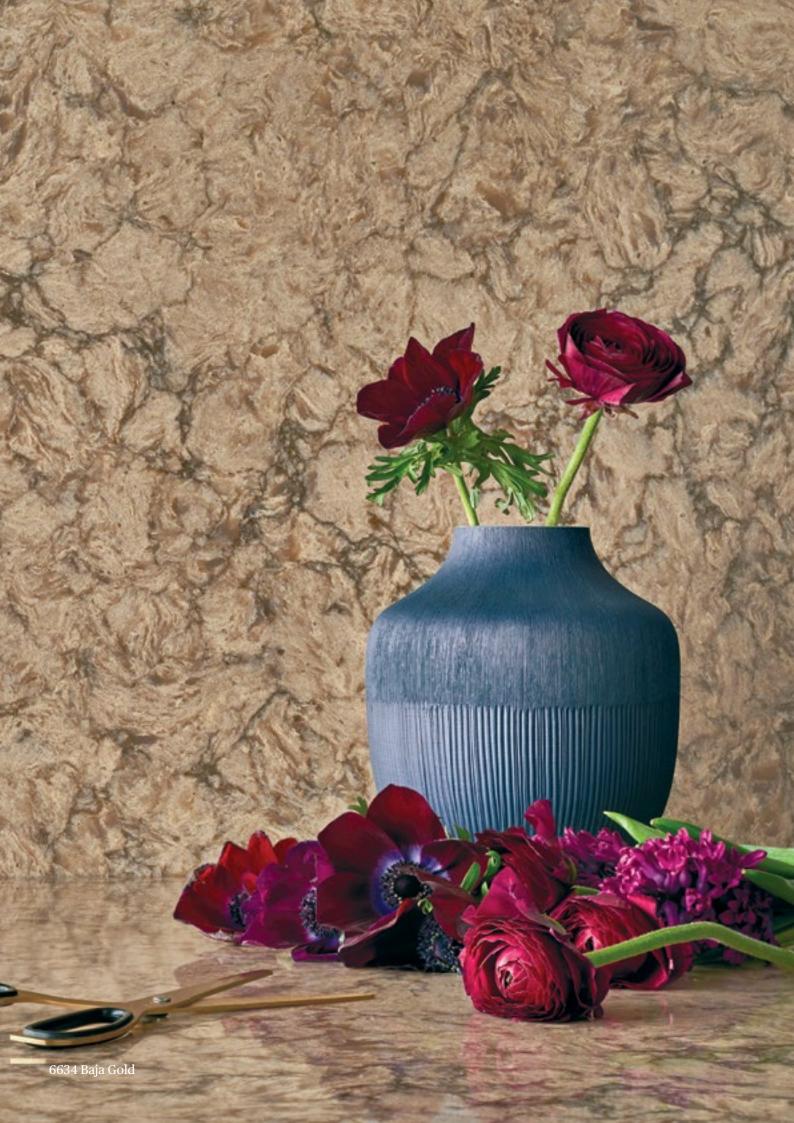

# The Granite Inspired Series

The Caesarstone granite inspired collection achieves the exquisite appearance of natural stone and carries forward a symphony of intricate veins, bold colors and textures.

Caesarstone retains the cool, tactile qualities of nature's strongest stones while offering freedom of design with seemingly endless application possibilities.

6607 Snowy Cliffs

6611 Himalayan Moon

6634 Baja Gold