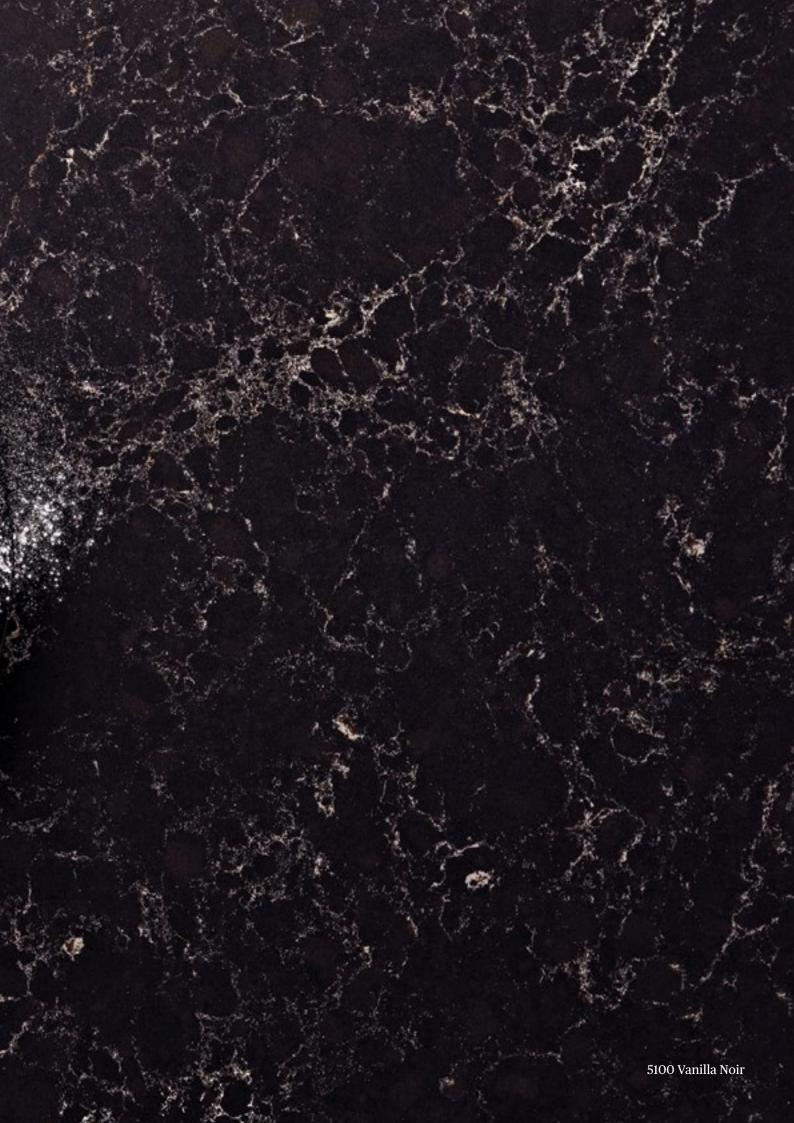

# Supernatural Design

The Supernatural series is a collection of marble-inspired designs that achieve the exquisite appearance of natural stone and showcase intricate veins, bold colors and deep textures.