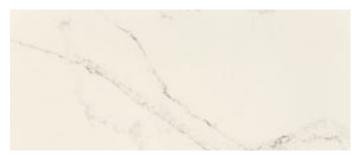

#### **5111 Statuario Nuvo**

Incorporates delicate finer grey/brown veins, perfect for a subtler overall look.

5031 Statuario Maximus

5131 Calacatta Nuvo

5111 Statuario Nuvo