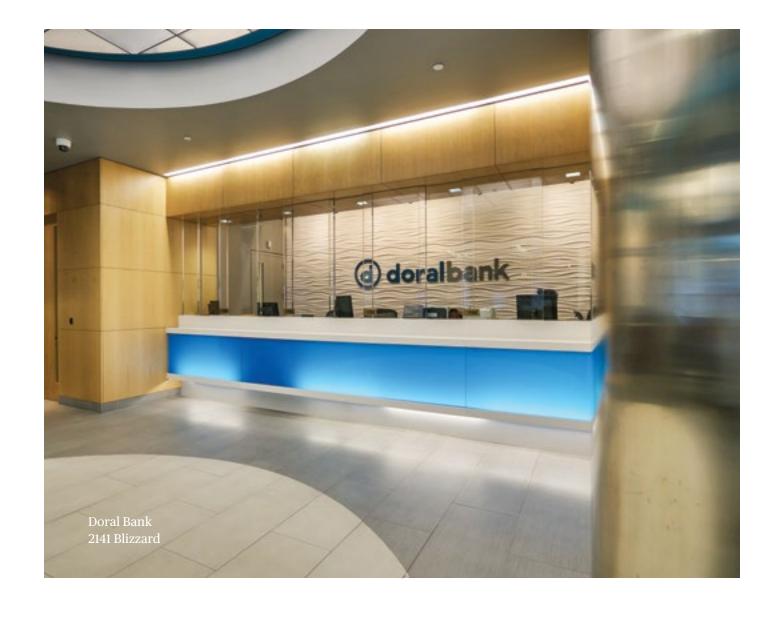

### **Surfaces That Go** Far Beyond Kitchen **Countertops**

Caesarstone is not just for kitchen countertops. They are popular for use around the fireplace, on featured walls and in the dining room to add a touch of style and sophistication.

The surfaces are ideal for furniture pieces like coffee tables and entertainment units, and they are perfect as countertops for wet areas, like bathrooms and wet bars, due to the nonporous nature of the material.

### **Additional Applications**

Caesarstone Applications

Countertops and backsplashes

Shower and tub surrounds

Thresholds

Lavatories and sinks

Interior wall cladding

Table and desk tops

Fireplace mantles and surroundings

Food service areas

Bank teller stations

Wainscots and wall bases

Elevator cab walls

Service counters

Industries that

Restaurants

Hospitality

Retail

Corporate

Multi-Unit Residential

Healthcare

Education

**Public Buildings** 

Banking