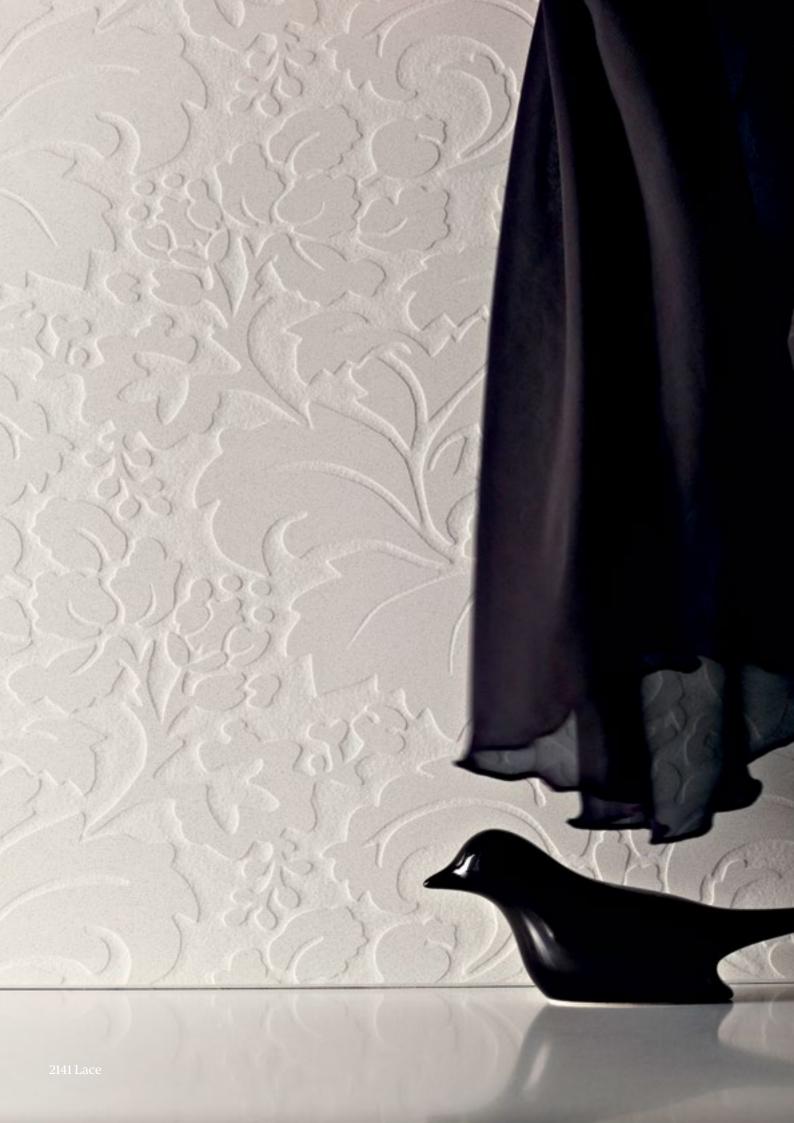

### **Motivo Collection**

The Motivo collection offers captivating textured surfaces developed using a patented manufacturing process to create a special embossed effect, adding a patterned texture and a genuine statement to your design.

Patterns in Lace and Crocodile are available in black or white colors. These stunning designs are perfect for creating looks that range from fresh to traditional, urban to exotic—the choice is yours.

Motivo dares you to be different.