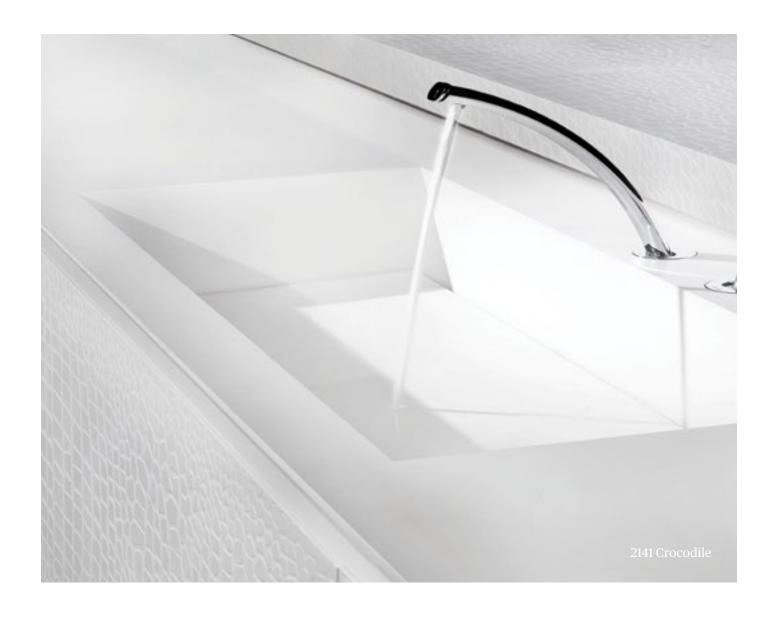

### **Motivo Collection**

The Motivo collection offers captivating textured surfaces developed using a patented manufacturing process to create a special embossed effect, adding a patterned texture and a genuine statement to your design.

Patterns in Lace and Crocodile are available in black or white colors. These stunning designs are perfect for creating looks that range from fresh to traditional, urban to exotic—the choice is yours.

Motivo dares you to be different.