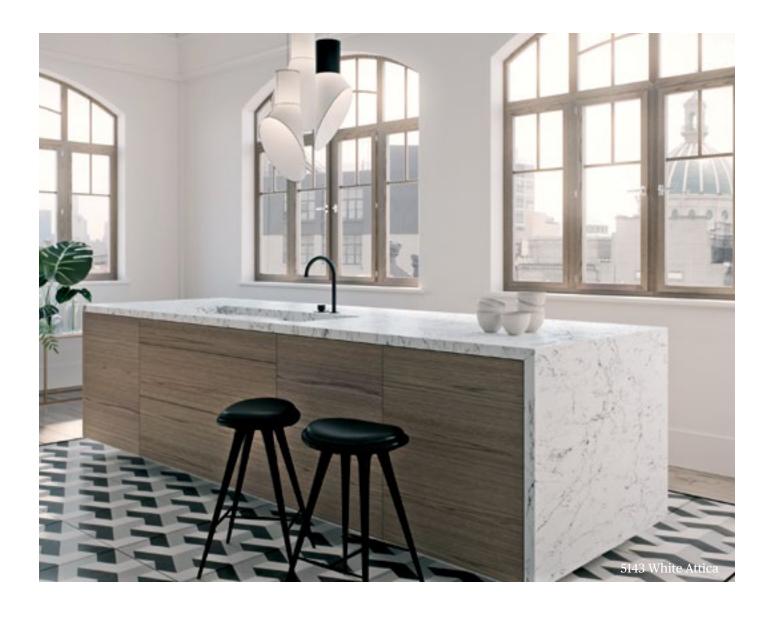

# White Attica & Georgian Bluffs

Caesarstone blends function and splendor by continually innovating new premier surface products that personalize your décor preferences. Two of our newest inspirations include:

#### 5143 White Attica

Inspired by classic natural marbles, White Attica features a clean white base with dense, dark grey interwoven veins.

#### 6134 Georgian Bluffs

This light grey marble with subtle background details and streams of white and grey veins has an industrial, yet natural edge to it.

5143 White Attica

6134 Georgian Bluffs