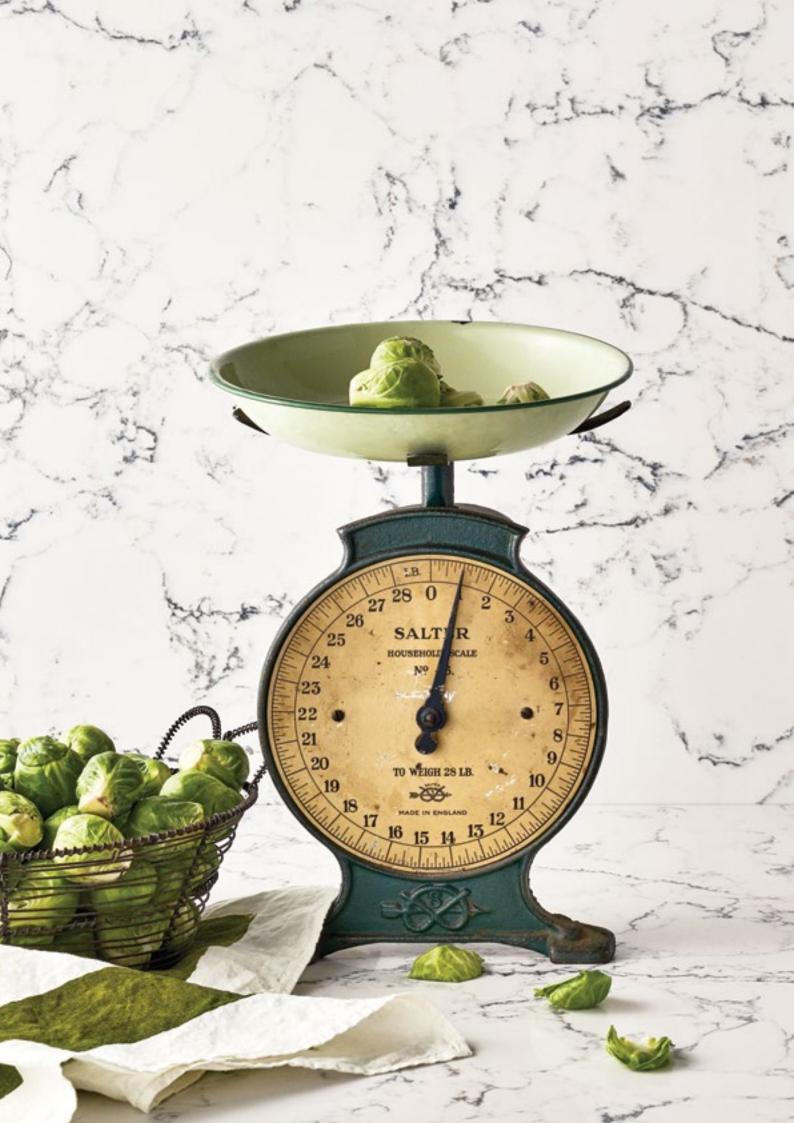

# Supernatural Design

The Supernatural series is a collection of marble-inspired designs that achieve the exquisite appearance of natural stone and showcase intricate veins, bold colors and deep textures.

#### **5031 Statuario Maximus**

Features bolder, natural, darker grey veins sweeping across its soft white base color further enriched by delicate, infused background veins.