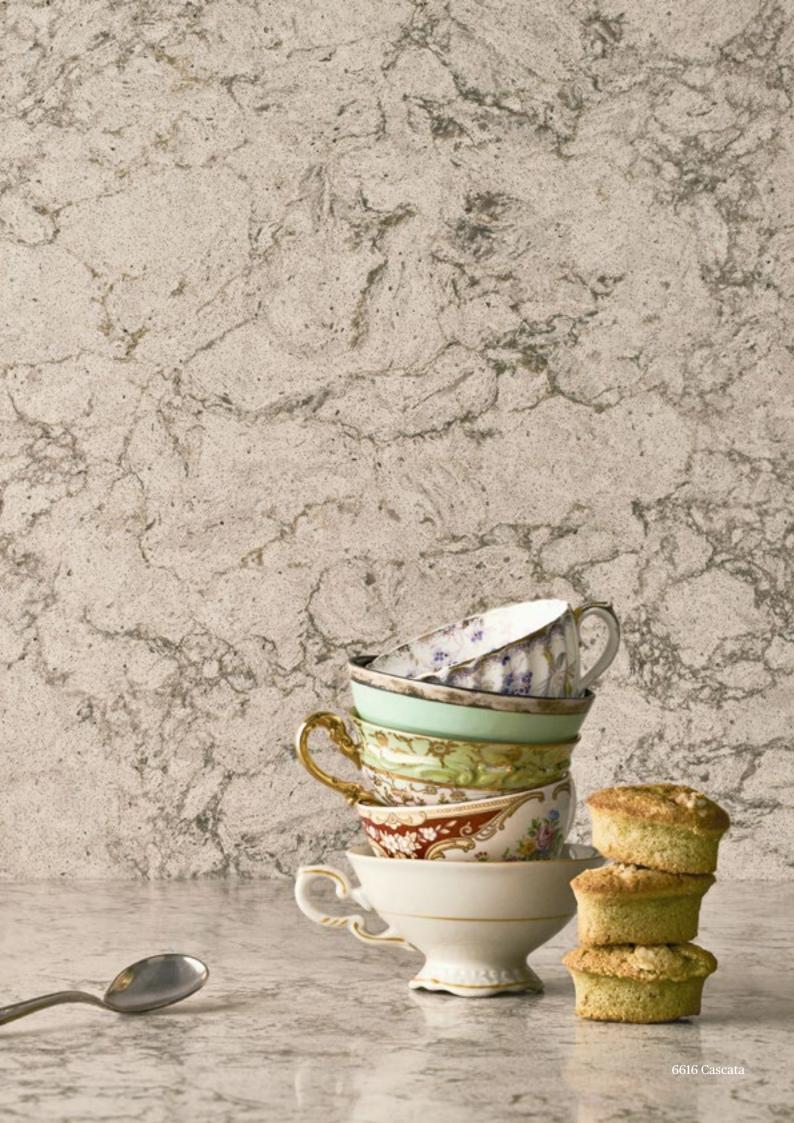

5031 Statuario Maximus + Honed



5111 Statuario Nuvo + Honed



5143 White Attica **NEW** 



5110 Alpine Mist + Honed



5130 Cosmopolitan White



5133 Symphony Grey







6003 Coastal Grey

Shade and graining of actual product may vary from printed sample.





# Inspired By the Delicate Beauty of Nature

# The Granite Inspired Series

The Caesarstone granite inspired collection achieves the exquisite appearance of natural stone and carries forward a symphony of intricate veins, bold colors and textures.

Caesarstone retains the cool, tactile qualities of nature's strongest stones while offering freedom of design with seemingly endless application possibilities.



6607 Snowy Cliffs



6611 Himalayan Moon



6634 Baja Gold



6616 Cascata



6623 Collarada Drift



6684 Caldera





### **The Concrete Series**

Caesarstone's range of concrete designs, with their unique finish, offers a sleek and virtually maintenance-free alternative to formed concrete to achieve a modern, industrial look with all the benefits of a quartz surface.

#### **4001 Fresh Concrete**

A delicate and clean modern industrial appearance of fine white concrete in a matte texture, bringing an aged patina and feel to the surface.

#### **4003 Sleek Concrete**

Encapsulates the look and feel of fine concrete with a warm grey base, perfect for the modern industrial look with the durability of Caesarstone quartz.

#### **4004 Raw Concrete**

Natural soft grey color and a distinctive texture deliver the classic industrial concrete look.

#### 2003 Concrete

Cooler and darker tones give this polish