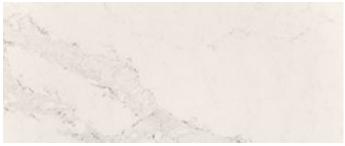

#### 5131 Calacatta Nuvo

The original Supernatural Ultra design, features classic wide, lighter grey veins.

#### **5111 Statuario Nuvo**

Incorporates delicate finer grey/brown veins, perfect for a subtler overall look.

5031 Statuario Maximus

5131 Calacatta Nuvo

5111 Statuario Nuvo