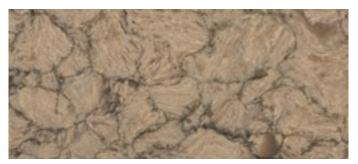

# The Granite Inspired Series

The Caesarstone granite inspired collection achieves the exquisite appearance of natural stone and carries forward a symphony of intricate veins, bold colors and textures.

Caesarstone retains the cool, tactile qualities of nature's strongest stones while offering freedom of design with seemingly endless application possibilities.

6607 Snowy Cliffs

6611 Himalayan Moon

6634 Baja Gold

6616 Cascata

6623 Collarada Drift

6684 Caldera