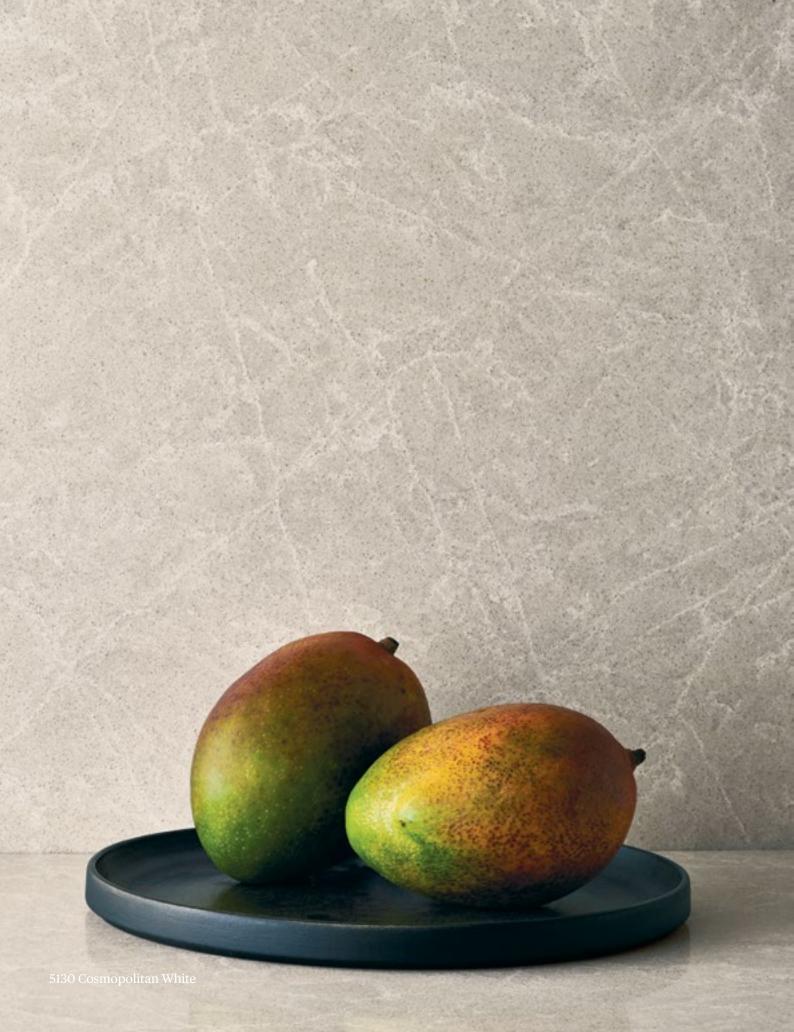

5031 Statuario Maximus + Honed

5111 Statuario Nuvo + Honed

5143 White Attica **NEW** 

5110 Alpine Mist + Honed

5130 Cosmopolitan White

5133 Symphony Grey

6003 Coastal Grey

Shade and graining of actual product may vary from printed sample.