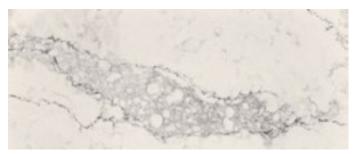

# Supernatural Design

The Supernatural series is a collection of marble-inspired designs that achieve the exquisite appearance of natural stone and showcase intricate veins, bold colors and deep textures.

#### **5031 Statuario Maximus**

Features bolder, natural, darker grey veins sweeping across its soft white base color further enriched by delicate, infused background veins.