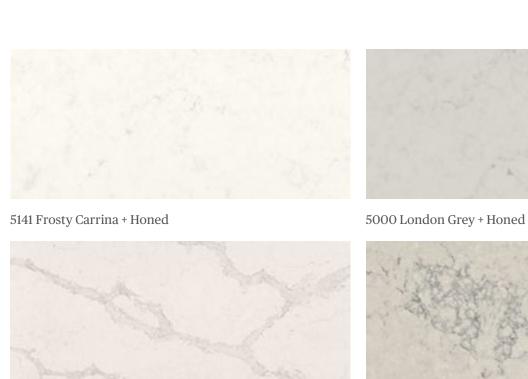

# Supernatural Design

The Supernatural series is a collection of marble-inspired designs that achieve the exquisite appearance of natural stone and showcase intricate veins, bold colors and deep textures.

#### **5031 Statuario Maximus**

Features bolder, natural, darker grey veins sweeping across its soft white base color further enriched by delicate, infused background veins.

#### 5131 Calacatta Nuvo

The original Supernatural Ultra design, features classic wide, lighter grey veins.

#### **5111 Statuario Nuvo**

Incorporates delicate finer grey/brown veins, perfect for a subtler overall look.

5031 Statuario Maximus

5131 Calacatta Nuvo

5111 Statuario Nuvo