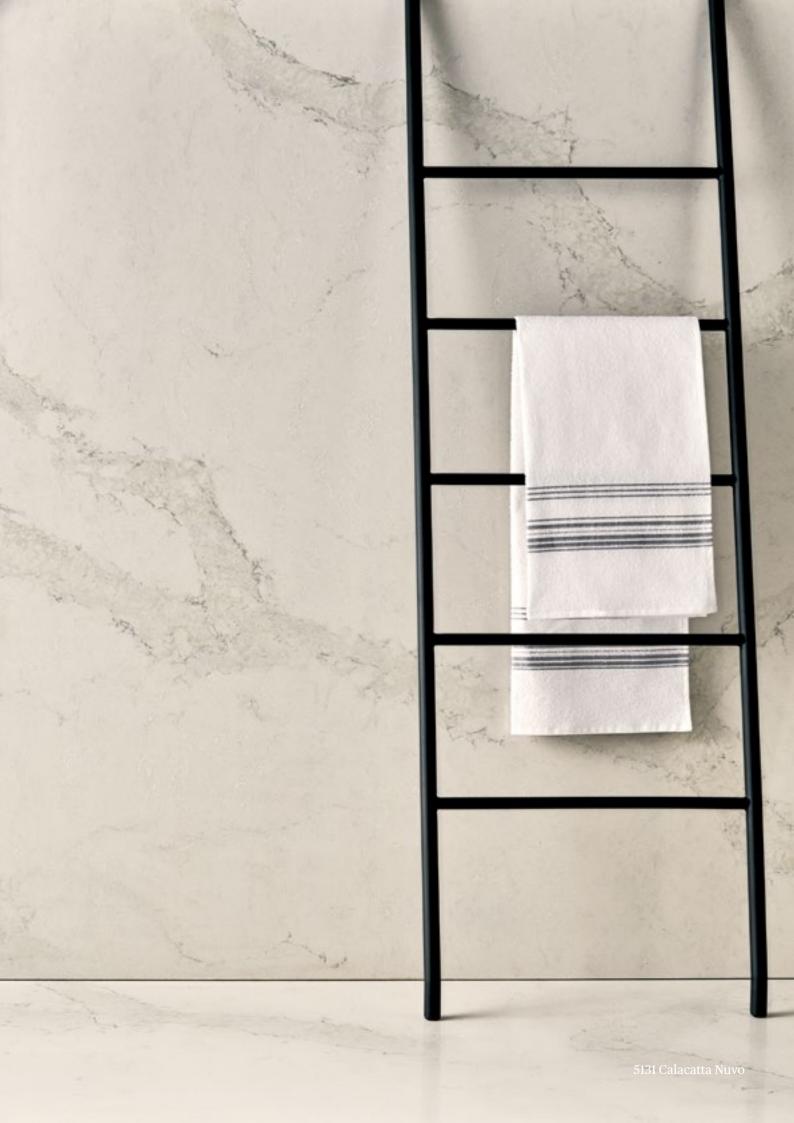

#### 5131 Calacatta Nuvo

The original Supernatural Ultra design, features classic wide, lighter grey veins.