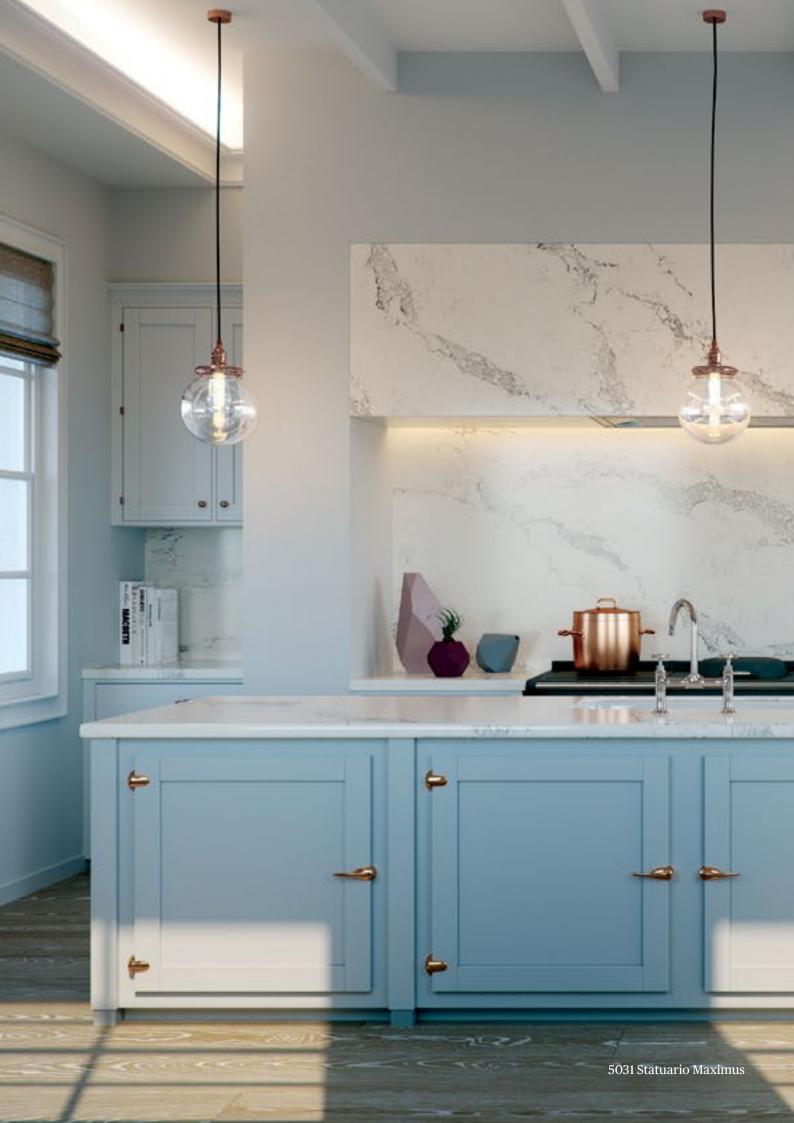

#### **5031 Statuario Maximus**

Features bolder, natural, darker grey veins sweeping across its soft white base color further enriched by delicate, infused background veins.