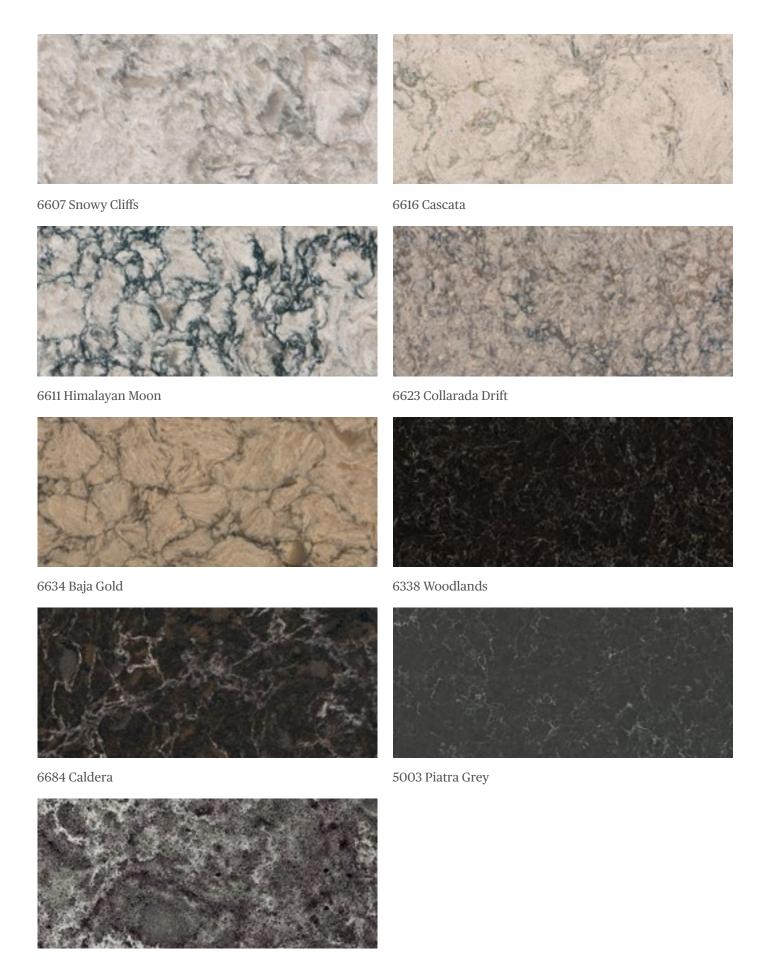

# The Granite Inspired Series

The Caesarstone granite inspired collection achieves the exquisite appearance of natural stone and carries forward a symphony of intricate veins, bold colors and textures.

Caesarstone retains the cool, tactile qualities of nature's strongest stones while offering freedom of design with seemingly endless application possibilities.

6607 Snowy Cliffs

6611 Himalayan Moon

6634 Baja Gold

6616 Cascata

6623 Collarada Drift

6684 Caldera