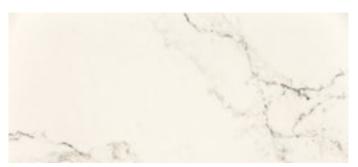

#### **5031 Statuario Maximus**

Features bolder, natural, darker grey veins sweeping across its soft white base color further enriched by delicate, infused background veins.

#### **5111 Statuario Nuvo**

Incorporates delicate finer grey/brown veins, perfect for a subtler overall look.

5031 Statuario Maximus

5131 Calacatta Nuvo

5111 Statuario Nuvo