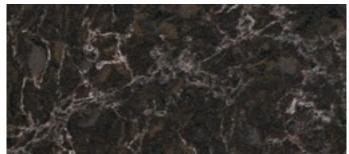

# Supernatural Design

The Supernatural series is a collection of marble-inspired designs that achieve the exquisite appearance of natural stone and showcase intricate veins, bold colors and deep textures.

#### **5031 Statuario Maximus**

Features bolder, natural, darker grey veins sweeping across its soft white base color further enriched by delicate, infused background veins.

#### 5131 Calacatta Nuvo

The original Supernatural Ultra design, features classic wide, lighter grey veins.

#### **5111 Statuario Nuvo**

Incorporates delicate finer grey/brown veins, perfect for a subtler overall look.

5031 Statuario Maximus

5131 Calacatta Nuvo

5111 Statuario Nuvo