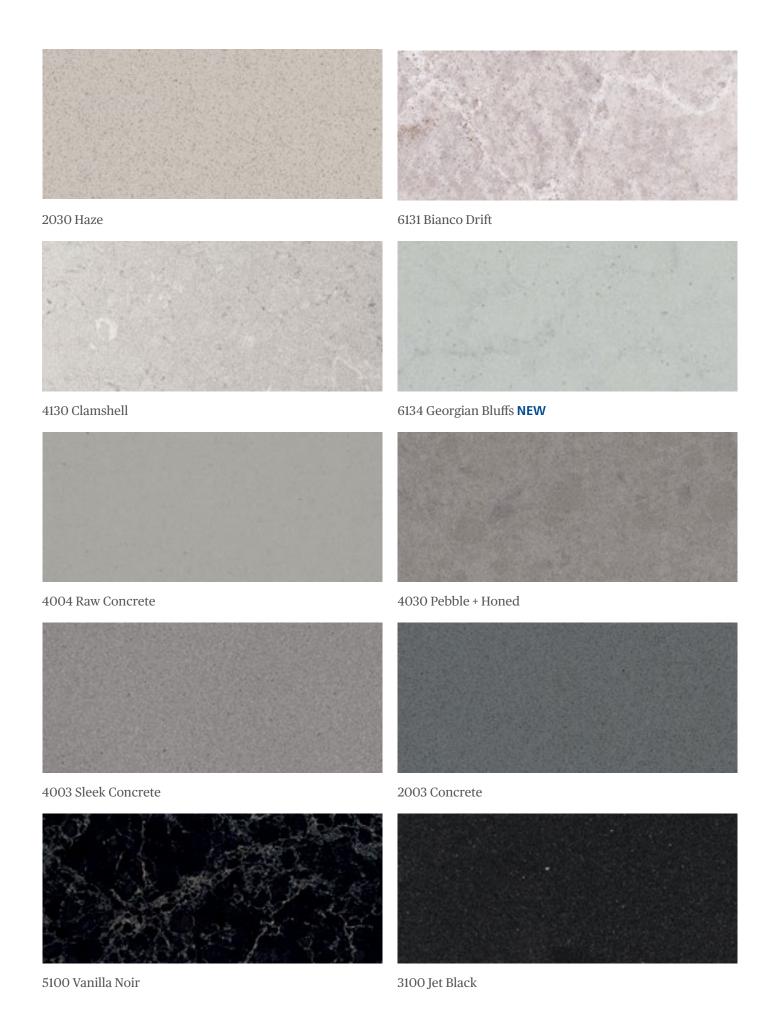

#### **4003 Sleek Concrete**

Encapsulates the look and feel of fine concrete with a warm grey base, perfect for the modern industrial look with the durability of Caesarstone quartz.

#### 2003 Concrete

Cooler and darker tones give this polished option its "wet concrete" appearance and classic aesthetic.

4001 Fresh Concrete

4003 Sleek Concrete

4004 Raw Concrete

2003 Concrete